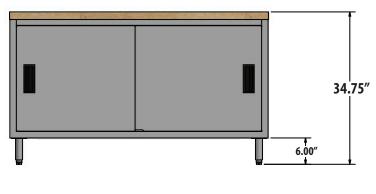

## **Options:**

Adjustable Shelf

| Sliding Doors | Unit Size<br>(W x L x H) |
|---------------|--------------------------|
| CMT-3648S     | 36" x 48" x 34.75"       |
| CMT-3660S     | 36" x 60" x 34.75"       |
| CMT-3672S     | 36" x 72" x 34.75"       |
| CMT-3696S*    | 36" x 96" x 34.75"       |

## **Dual Sided (Doors on Both Sides):**

| Sliding Doors | Unit Size<br>(W x H x L) |
|---------------|--------------------------|
| CMT-3648S2    | 36" x 48" x 34.75"       |
| CMT-3660S2    | 36" x 60" x 34.75"       |
| CMT-3672S2    | 36" x 72" x 34.75"       |
| CMT-3696S2*   | 36" x 96" x 34.75"       |