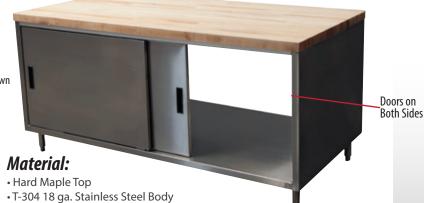

### **Certifications:**

CMT-3672S2 Dual Sided Unit Shown

#### Features:

- 1 3/4" Thick Hard Maple Bakers Top w/ Penetrating Oil Finish
- Sliding Doors
- Single or Dual Sided (Doors on Both Sides)
- 1 5/8" x 6" Straight S/S Leg
- Legs Adjust 1" in Height
- 96" Units have a Center Mullion with Two Sets of 48" Doors
- Extra Supporting "C" Channels
- Casters Available

• Stainless Steel Legs & Feet