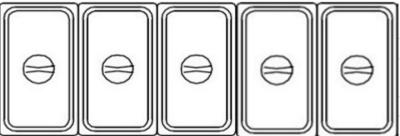

|                | CAP.<br>CU.FT. |      |          |      |              |
|------------|-------|---------|----------------------------------------|-----------|----------------|----------------|------|----------|------|--------------|
| Model      | Doors | Shelves | L                                      | D         | Н              | LITER          | HP   | Voltage  | Amps | NEMA Config. |
| SPS-72-30M | 3     | 3       | 70-3/8<br>1787                         | 34<br>864 | 45-7/8<br>1166 | 15.5<br>440    | 1/2+ | 115/60/1 | 8.8  | 5-15P (i)    |

Plug type varies by country.





**SABA** 

Add: 3390 Enterprise Avenue, Hayward, CA 94545

Tel: (510) 293-0189 Fax: (510) 293-0199 E-mail: info@sabacorpusa.com Website: www.sabacorpusa.com







Plan

PAN LAYOUTS 30 (pcs) 1/6 pans



PAN LAYOUTS 5 (pcs) 1/1 pans