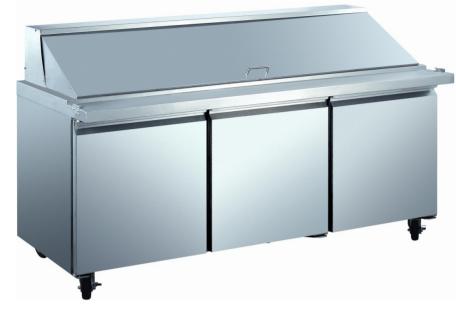

## Food Prep Table:

SPS-72-30M Mega Top Solid Door Sandwich / Salad Unit

## SPS-72-30M

- Stainless steel interior and exterior retains attractive finish longer. Matching aluminium finished back
- Rounded corner design inside of the cabinet makes it easy to clean the inside storage room
- Standard door features:
   Positive seal self-closing door(s) with 90° stay open feature.
   Magnetic door gasket(s) removable without tools for easy of cleaning
- Refrigeration system holds 33°F to 41°F (0.5°C to 5°C) for the best in food preservation.
- Electronic control system:
   Adjustable temperature set point and defrost frequency
   Error codes to diagnose service issues
- Shelf: Adjustable, heavy duty PVC coated shelves.
- Standard heavy-duty casters make it easy to move and clean underneath
- Condensing unit access in back of cabinet, slides out for easy maintenance
- Insulated lid on prep units helps maintain food freshness.