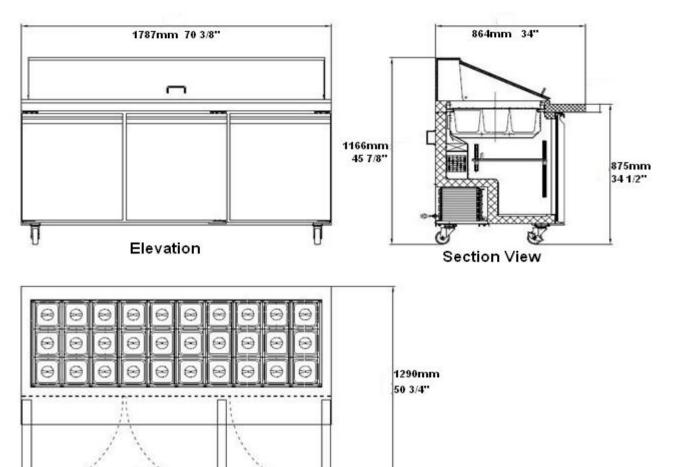

## Rough-In Data

Specifications subject to change without notice.

Chart dimensions rounded up to the nearest 1/8" (millimeters rounded up to next whole number).

|            |       |         | Cabinet Dimensions<br>(inches)<br>(mm) |           |                | CAP.<br>CU.FT. |      |          |      |              |
|------------|-------|---------|----------------------------------------|-----------|----------------|----------------|------|----------|------|--------------|
| Model      | Doors | Shelves | L                                      | D         | Н              | LITER          | HP   | Voltage  | Amps | NEMA Config. |
| SPS-72-30M | 3     | 3       | 70-3/8<br>1787                         | 34<br>864 | 45-7/8<br>1166 | 15.5<br>440    | 1/2+ | 115/60/1 | 8.8  | 5-15P (i)    |