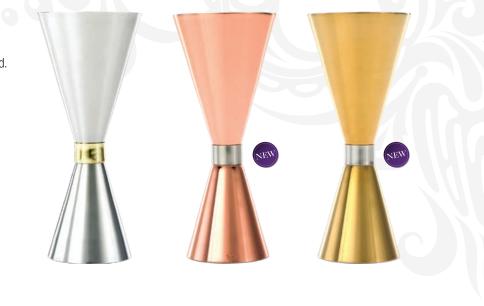

# Slim Style Jiggers

Tall shape makes filling easier and prevents splashing. Attractive mirror finish exterior with contrasting center band.

- > Satin finish interior to hide wear.
- > Seamless interior design is easy to clean.
- > External markings for easy identification.
- > Interior measurement lines for greater flexibility.
- $> 1 \times 2 \text{ oz. capacity.}$

BARFLY

M37096 Stainless Steel with Gold Plated Center Band M37090CP Copper Plated with Stainless Center Band M37090GD Gold Plated with Stainless Center Band