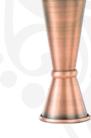

## Japanese Style Jiggers

Elongated shape facilitates smooth and easy pouring. Satin finish interior hides wear. Seamless interior design is easy to clean.

- > 18-8 Stainless steel core construction.
- > Precise, accurate and consistent measurements.
- > Internal measurement lines with markings for greater flexibility.
- > Rolled top edge strengthens and maintains shape.
- > External markings with capacity per size.

### Antique Copper M37000ACP M37005ACP M37003ACP M37001ACP M37002ACP