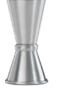

## Japanese Style Jiggers

Elongated shape facilitates smooth and easy pouring. Satin finish interior hides wear. Seamless interior design is easy to clean.

- > 18-8 Stainless steel core construction.
- > Precise, accurate and consistent measurements.
- > Internal measurement lines with markings for greater flexibility.
- > Rolled top edge strengthens and maintains shape.
- > External markings with capacity per size.

#### **Capacities** 1/2 x 3/4 oz. 1 x 2 oz. 1 x 11/2 oz. 20 ml x 40 ml 25 ml x 50 ml

Stainless Steel M37000 M37005 M37003 M37001 M37002