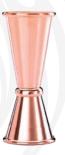

## Japanese Style Jiggers

Elongated shape facilitates smooth and easy pouring. Satin finish interior hides wear. Seamless interior design is easy to clean.

- > 18-8 Stainless steel core construction.
- > Precise, accurate and consistent measurements.
- > Internal measurement lines with markings for greater flexibility.
- > Rolled top edge strengthens and maintains shape.
- > External markings with capacity per size.

†Applies to all jiggers \*Not available in Vintage

Gun Metal Black M37000BK M37005BK M37003BK M37001BK M37002BK

Copper Plated M37000CP M37005CP M37003CP M37001CP M37002CP

Gold Plated M37000GD

M37005GD

M37003GD