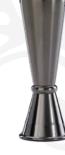

## Japanese Style Jiggers

Elongated shape facilitates smooth and easy pouring. Satin finish interior hides wear. Seamless interior design is easy to clean.

- > 18-8 Stainless steel core construction.
- > Precise, accurate and consistent measurements.
- > Internal measurement lines with markings for greater flexibility.
- > Rolled top edge strengthens and maintains shape.
- > External markings with capacity per size.

†Applies to all jiggers \*Not available in Vintage

Gun Metal Black M37000BK M37005BK M37003BK M37001BK M37002BK

Copper Plated M37000CP M37005CP M37003CP M37001CP M37002CP

Gold Plated M37000GD

M37005GD

M37003GD