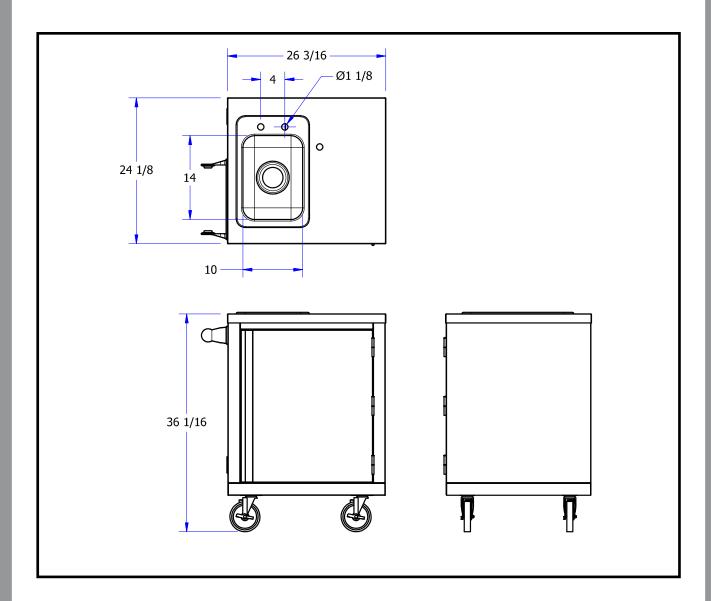

## FLAT TOP MOBILE HAND WASH STATION

| MODEL #    | QTY |
|------------|-----|
| MHS-F-2624 |     |

SOME UNITS SHIP UNASSEMBLED FOR REDUCED SHIPPING COST. ALL DIMENSIONS ARE TYPICAL. TOLERANCE +/- .500" John Boos & Co. is constantly engaged in a program of improving products and therefore reserves the right to change specifications without prior notice.

#### FLAT TOP MOBILE HAND WASH STATION

| MODEL #    | SIZE (W X D X H)          | WEIGHT (LBS) |
|------------|---------------------------|--------------|
| MHS-F-2624 | 26-3/16"X24-1/8"X36-1/16" | 286          |