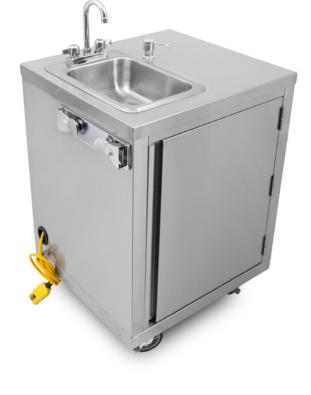

# "MHS-F" FLAT TOP MOBILE HAND WASH STATION

### **FEATURES:**

- 16GA TYPE 300 FLAT STAINLESS STEEL TOP WITH #4 POLISH, SATIN FINISH
- 18GA STAINLESS STEEL PANELS
- 20GA STAINLESS STEEL HINGED DOOR WITH MAGNETIC CATCHES
- DROP-IN SINK (BOWL SIZE: 10"X14"X5")
- DECK MOUNT FAUCET 4" O.C. WITH GOOSENECK SPOUT
- SOAP AND PAPER TOWEL DISPENSER
- HEAVY DUTY 5" LOCKING CASTERS
- FRESH WATER PUMP
- 2.5 GALLON WATER HEATER
- 5 GALLON CLEAN WATER CONTAINER
- 6 GALLON GRAY WATER CONTAINER
- GFI OUTLET WITH 6' CORD
- ALL COMPONENTS ARE UL LISTED

### **CONSTRUCTION:**

• TIG WELDED, EXPOSED WELDS ARE POLISHED TO MATCH ADJACENT SURFACE

#### **MATERIAL:**

- TOP: 16GA TYPE 300 STAINLESS STEEL WITH #4 POLISH, SATIN FINISH
- PANELS: 18GA STAINLESS STEEL
- SHELF: 18GA STAINLESS STEEL
- DOOR: 20GA STAINLESS STEEL