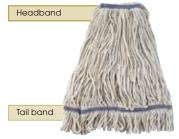

#### PREMIUM COTTON-POLY BLEND LOOP-END WET MOPS

- Absorbent cotton-poly blend mop heads
- Loop-end 4-ply yarn; tail band fans out strands for more mopping coverage
- ♦ 1-1/4" wide headband
- Machine washable

| ITEM    | DESCRIPTION    | SIZE      | UOM  | CASE |
|---------|----------------|-----------|------|------|
| MOP-24  | Blue Tailband  | 24oz/680g | Each | 20   |
| MOP-32  | Blue Tailband  | 32oz/900g | Each | 20   |
| MOP-24W | White Tailband | 24oz/680g | Each | 20   |
| MOP-32W | White Tailband | 32oz/900g | Each | 20   |

Looped ends prevent unraveling

Brick pack is standard

MOP-32W