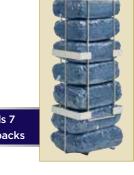

## DISPENSER FOR BRICK PACKS

- Holds seven brick packs
- Mount to wall in janitorial supplies closet for convenient and compact storage

| ITEM    | DESCRIPTION       | UOM  | CASE |   |
|---------|-------------------|------|------|---|
| MOPR-22 | 8" x 6-5/8" x 22" | Each | 6    | _ |

Holds 7 brick packs