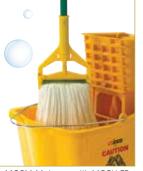

## SUPERIOR MICROFIBER LOOP-END WET MOPS

- Extremely absorbent microfiber mop heads for quick, efficient cleaning
- Loop-end; tail band fans out strands for more coverage
- Machine washable

| ITEM   | DESCRIPTION | UOM  | CASE |
|--------|-------------|------|------|
| МОРМ-М | Medium      | Each | 12   |
| MOPM-I | Large       | Each | 12   |



Looped ends prevent unraveling

# **WET MOPS**



MOPM-M shown with MOPH-7P handle and MPB-36 mop bucket



MOPM-M

#### PREMIUM COTTON-POLY BLEND LOOP-END WET MOPS

- Absorbent cotton-poly blend mop heads
- Loop-end 4-ply yarn; tail band fans out strands for more mopping coverage
- ♦ 1-1/4" wide headband
- Machine washable

| ITEM    | DESCRIPTION    | SIZE      | UOM  | CASE |
|---------|----------------|-----------|------|------|
| MOP-24  | Blue Tailband  | 24oz/680g | Each | 20   |
| MOP-32  | Blue Tailband  | 32oz/900g | Each | 20   |
| MOP-24W | White Tailband | 24oz/680g | Each | 20   |
| MOP-32W | White Tailband | 32oz/900g | Each | 20   |



Looped ends prevent unraveling



Brick pack is standard



MOP-32W

#### **ECONOMY COTTON-POLY BLEND CUT-END WET MOPS**

- Absorbent cotton-poly blend mop heads
- Cut end 4-ply yarn
- ♦ 1