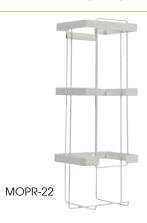

## DISPENSER FOR BRICK PACKS

- Holds seven brick packs
- Mount to wall in janitorial supplies closet for convenient and compact storage

| ITEM    | DESCRIPTION       | UOM  | CASE |   |
|---------|-------------------|------|------|---|
| MOPR-22 | 8" x 6-5/8" x 22" | Each | 6    | _ |