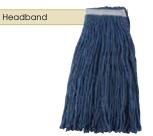

#### PREMIUM COTTON-POLY BLEND LOOP-END WET MOPS

- Absorbent cotton-poly blend mop heads
- Loop-end 4-ply yarn; tail band fans out strands for more mopping coverage
- ♦ 1-1/4" wide headband
- Machine washable

| ITEM    | DESCRIPTION    | SIZE      | UOM  | CASE |
|---------|----------------|-----------|------|------|
| MOP-24  | Blue Tailband  | 24oz/680g | Each | 20   |
| MOP-32  | Blue Tailband  | 32oz/900g | Each | 20   |
| MOP-24W | White Tailband | 24oz/680g | Each | 20   |
| MOP-32W | White Tailband | 32oz/900g | Each | 20   |