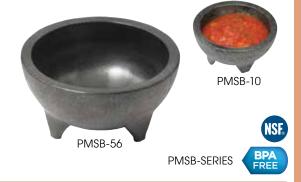

#### Enhance South-of-the-Border dishes.

- **MOLCAJETE SALSA BOWLS** Break-resistant polypropylene
- Dishwasher safe

| ITEM    | DESCRIPTION     | UOM  | CASE |
|---------|-----------------|------|------|
| PMSB-4  | 4 Oz, 4-Pcs/Pk  | Pack | 24   |
| PMSB-10 | 10 Oz, 4-Pcs/Pk | Pack | 12   |
| PMSB-56 | 56 Oz           | Each | 1/16 |