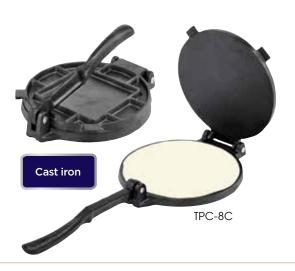

## TORTILLA PRESSES

- Traditional press with excellent leverage
- Integrated handle allows for easy open and removal of corn/flour tortillas
- Great for making burritos, enchiladas and quesadillas

| ITEM   | DESCRIPTION                   | WEIGHT  | UOM  | CASE |
|--------|-------------------------------|---------|------|------|
| TPC-8A | 8"Dia, Aluminum,<br>Non-Stick | 1.52Lbs | Each | 6/12 |
| TPC-8C | 8"Dia, Cast Iron              | 7.94Lbs | Each | 1/4  |