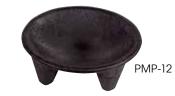

### MOLCAJETE SALSA PLATE

| ITEM   | DESCRIPTION    | UOM | CASE |
|--------|----------------|-----|------|
| PMP-12 | 12 Oz 2-Pcs/Pk | Set | 1/16 |