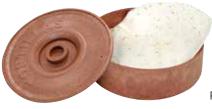

#### **TORTILLA WARMERS**

- Lid features an easy-grip recessed handle and interlocks with base to seal in heat
- Stackable to transport several at once, or compact organized storage until ready to use

| ITEM   | DESCRIPTION          | CAPACITY     | UOM  | CASE |
|--------|----------------------|--------------|------|------|
| PTW-7K | 7-1/2" Dia x 1-7/8"H | 8 Tortillas  | Each | 12   |
| PTW-8  | 8-1/2"Dia x 2-5/8"H  | 16 Tortillas | Each | 12   |

PTW-7K NSF

PTW-8