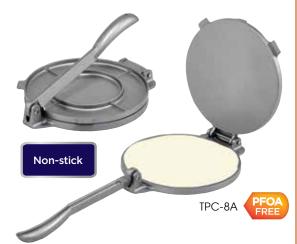

## TORTILLA PRESSES

- Traditional press with excellent leverage
- Integrated handle allows for easy open and removal of corn/flour tortillas
- Great for making burritos, enchiladas and quesadillas

| ITEM   | DESCRIPTION                   | WEIGHT  | UOM  | CASE |
|--------|-------------------------------|---------|------|------|
| TPC-8A | 8"Dia, Aluminum,<br>Non-Stick | 1.52Lbs | Each | 6/12 |
| TPC-8C | 8"Dia, Cast Iron              | 7.94Lbs | Each | 1/4  |