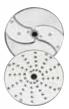

#### Induction motor Power 3 HP Voltage 3 phase 208-240 V Speed 425 & 850 rpm Feed-heads Full-moon pusher feed head Ø 2 9/32" and Ø 1 17/32" cylindrical hoppers, Exactitube pusher - Included Lid and bowl Stainless steel Motor base Stainless steel 1 adjustable foot for all floor types to level Mobile stand 2 wheels 1 stainless steel container for cutting attachments **Discs** Included: Slicing disc 3 mm (1/8"), grating disc 3 mm (1/8")

### CL 60 2 Feed-Heads

| ✓                                       |                                                                                                                  |
|-----------------------------------------|------------------------------------------------------------------------------------------------------------------|
| 3 HP                                    |                                                                                                                  |
| 3 phase                                 | 208-240 V                                                                                                        |
| 425 & 85                                | 0 rpm                                                                                                            |
| Full-moo<br>Ø 2 9/32                    | steel automatic feed head<br>n pusher feed head<br>" and Ø 1 17/32" cylindrical hoppers,<br>pe pusher - Included |
| Stainless                               | steel                                                                                                            |
| Stainless                               | steel                                                                                                            |
| 2 wheels                                | ble foot for all floor types to level                                                                            |
| • • • • • • • • • • • • • • • • • • • • | s steel container for cutting attachments                                                                        |
|                                         | : Slicing disc 3 mm (1/8"),<br>isc 3 mm (1/8")                                                                   |