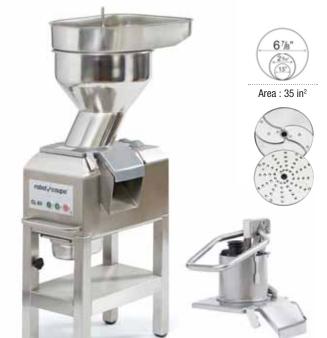

#### **VEGETABLE PREPARATION WORKSTATIONS**

Area: 35 in2

### CL 60 2 Feed-Heads

| ✓                                       |                                                                                                                  |
|-----------------------------------------|------------------------------------------------------------------------------------------------------------------|
| 3 HP                                    |                                                                                                                  |
| 3 phase                                 | 208-240 V                                                                                                        |
| 425 & 85                                | 0 rpm                                                                                                            |
| Full-moo<br>Ø 2 9/32                    | steel automatic feed head<br>n pusher feed head<br>" and Ø 1 17/32" cylindrical hoppers,<br>pe pusher - Included |
| Stainless                               | steel                                                                                                            |
| Stainless                               | steel                                                                                                            |
| 2 wheels                                | ble foot for all floor types to level                                                                            |
| • • • • • • • • • • • • • • • • • • • • | s steel container for cutting attachments                                                                        |
|                                         | : Slicing disc 3 mm (1/8"),<br>isc 3 mm (1/8")                                                                   |