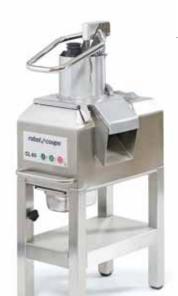

## **CL 60 Pusher**

#### Induction motor Power 3 HP Voltage 3 phase 208-240 V Speed 425 & 850 rpm Feed-heads Full-moon pusher feed head Ø 2 9/32" and Ø 1 17/32" cylindrical hoppers, Exactitube pusher - Included Lid and bowl Stainless steel Motor base Stainless steel 1 adjustable foot for all floor types to level Mobile stand 2 wheels 1 stainless steel container for cutting attachments **Discs** Included: Slicing disc 3 mm (1/8"), grating disc 3 mm (1/8")