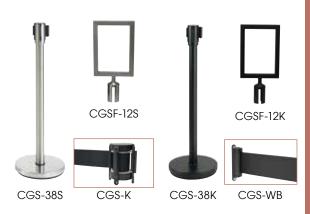

#### STANCHION SIGN SYSTEM

- ◆ 34" high stanchions with heavy, sturdy base and built-in 6-1/2 ft long retractable belt (overall 35-1/2"H)
- Stanchions must be purchased in multiples of two (2)

|          | · ·                                   |      |       |
|----------|---------------------------------------|------|-------|
| ITEM     | DESCRIPTION                           | UOM  | CASE  |
| CGS-38K  | Black Stanchion                       | Each | 2     |
| CGS-38S  | Stainless Steel Stanchion             | Each | 2     |
| CGS-WB   | Wall Bracket for CGS-38K/S            | Each | 100   |
| CGS-K    | Plstc Head w/Black Belt for CGS-38K/S | Each | 12/48 |
| CGSF-12K | Black Frame for CGS-38K               | Each | 1/4   |
| CGSF-12S | Stainless Steel Frame for CGS-38S     | Each | 1/4   |

## STANCHION SIGN SYSTEM