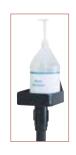

### UNIVERSAL JUG STANCHION MOUNT

- Mount fits most stanchion posts & CGS-series stanchions
- Accommodates 1 gallon jugs
- Mount designed to secure the jug in place
- ♦ Holder size: 7-1/4"W x 7-1/4"D

| # | ITEM    | DESCRIPTION             | UOM  | CASE |  |
|---|---------|-------------------------|------|------|--|
|   | SMJH-9K | Holder for 1 Gallon Jug | Each | 6    |  |

SMJH-9K