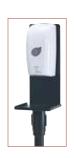

## UNIVERSAL HAND SANITIZER & SOAP DISPENSER STANCHION MOUNT

- Mount fits most stanchion posts & CGS-series stanchions
- Accommodates most sanitizer dispensers, including automatic units
- Mount designed to secure the dispenser in place
- ♦ Mount plate size: 6-3/4"W x 16-1/2"H
- ◆ Drip tray size: 7-1/2"W x 7-1/2"D

|   | ITEM     | DESCRIPTION                     | UOM  | CASE |   |
|---|----------|---------------------------------|------|------|---|
| _ | SMSD-16K | Holder for Universal Sanitizer/ | Each | 6    | _ |
|   |          | Soan Dispenser                  |      |      |   |

SMSD-16K