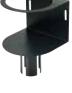

## UNIVERSAL HAND SANITIZER & SOAP DISPENSER STANCHION MOUNT

- Mount fits most stanchion posts & CGS-series stanchions
- Accommodates most sanitizer dispensers, including automatic units
- Mount designed to secure the dispenser in place
- ♦ Mount plate size: 6-3/4"W x 16-1/2"H
- ◆ Drip tray size: 7-1/2"W x 7-1/2"D

|   | ITEM     | DESCRIPTION                     | UOM  | CASE |   |
|---|----------|---------------------------------|------|------|---|
| _ | SMSD-16K | Holder for Universal Sanitizer/ | Each | 6    | _ |
|   |          | Soan Dispenser                  |      |      |   |

SMSD-16K