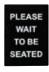

## STANCHION FRAME SIGNS

2-sided pre-printed signs provide maximum visibility

|   | ITEM    | DESCRIPTION                | UOM  | CASE |
|---|---------|----------------------------|------|------|
|   | SGN-801 | Please Enter Here          | Each | 6/36 |
|   | SGN-802 | Please Wait To Be Seated   | Each | 6/36 |
|   | SGN-803 | Line Forms Here            | Each | 6/36 |
|   | SGN-804 | Sorry Section Closed       | Each | 6/36 |
|   | SGN-805 | Exit                       | Each | 6/36 |
| ۰ | SGN-806 | Practice Social Distancing | Each | 6/36 |
| ٠ | SGN-807 | Area Closed for Cleaning   | Each | 6/36 |

**SGN-800 SERIES** 