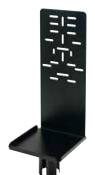

#### UNIVERSAL WIPES CONTAINER STANCHION MOUNT

- Mount fits most stanchion posts & CGS-series stanchions
- Mount designed to secure the container in place
- ♦ Holder size: 5-1/2" Dia x 5-1/2" H
- Designed to hold a sanitizing wipes container

| - | ITEM    | DESCRIPTION                | UOM  | CASE |
|---|---------|----------------------------|------|------|
|   | SMWH-5K | Holder for Wipes Container | Each | 6    |

# STANCHION MOUNTS

SMWH-5K