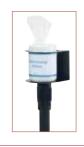

#### UNIVERSAL WIPES CONTAINER STANCHION MOUNT

- Mount fits most stanchion posts & CGS-series stanchions
- Mount designed to secure the container in place
- ♦ Holder size: 5-1/2" Dia x 5-1/2" H
- Designed to hold a sanitizing wipes container

| - | ITEM    | DESCRIPTION                | UOM  | CASE |
|---|---------|----------------------------|------|------|
|   | SMWH-5K | Holder for Wipes Container | Each | 6    |

# STANCHION MOUNTS

SMWH-5K