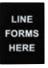

## STANCHION FRAME SIGNS

2-sided pre-printed signs provide maximum visibility

|   | ITEM    | DESCRIPTION                | UOM  | CASE |
|---|---------|----------------------------|------|------|
|   | SGN-801 | Please Enter Here          | Each | 6/36 |
|   | SGN-802 | Please Wait To Be Seated   | Each | 6/36 |
|   | SGN-803 | Line Forms Here            | Each | 6/36 |
|   | SGN-804 | Sorry Section Closed       | Each | 6/36 |
|   | SGN-805 | Exit                       | Each | 6/36 |
| ۰ | SGN-806 | Practice Social Distancing | Each | 6/36 |
| ٠ | SGN-807 | Area Closed for Cleaning   | Each | 6/36 |

**SGN-800 SERIES** 