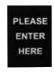

## STANCHION FRAME SIGNS

2-sided pre-printed signs provide maximum visibility

|   | ITEM    | DESCRIPTION                | UOM  | CASE |
|---|---------|----------------------------|------|------|
|   | SGN-801 | Please Enter Here          | Each | 6/36 |
|   | SGN-802 | Please Wait To Be Seated   | Each | 6/36 |
|   | SGN-803 | Line Forms Here            | Each | 6/36 |
|   | SGN-804 | Sorry Section Closed       | Each | 6/36 |
|   | SGN-805 | Exit                       | Each | 6/36 |
| ۰ | SGN-806 | Practice Social Distancing | Each | 6/36 |
| ٠ | SGN-807 | Area Closed for Cleaning   | Each | 6/36 |

**SGN-800 SERIES** 