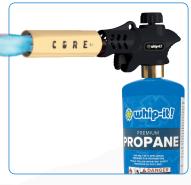

# WHIP-IT! PREMIUM PROPANE

Whip-It! Premium Propane provides high-performance fuel for standard propane appliances. Constructed of durable steel and a universal valve that ensures safety and reliability, the fuel cylinder's lightweight design allows for easy grip and maneuverability. Perfect for soldering, welding, brazing, woodworking, glassworking, and many other applications that require quick and precise heating.

# **FEATURES**

- # 14.1 oz. of premium-quality propane gas
- For professional & industrial applications
- Portable & convenient
- Ideal for torching & brazing
- Standard CGA 600 Valve Connection