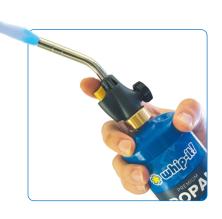

# WHIP-IT! PREMIUM PROPANE

Whip-It! Premium Propane provides high-performance fuel for standard propane appliances. Constructed of durable steel and a universal valve that ensures safety and reliability, the fuel cylinder's lightweight design allows for easy grip and maneuverability. Perfect for soldering, welding, brazing, woodworking, glassworking, and many other applications that require quick and precise heating.

# **FEATURES**

- # 14.1 oz. of premium-quality propane gas
- For professional & industrial applications
- Portable & convenient
- Ideal for torching & brazing
- Standard CGA 600 Valve Connection