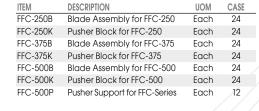

avy-duty cast iron and fitted with sharp stainless steel blades for even slicing
- Ergonomic handles makes for easy operating and sturdy legs provide stability on flat countertop surfaces

| ITEM    | OVERALL DIMENSIONS L" X D" X H" (mm) | SHIP WEIGHT       |
|---------|--------------------------------------|-------------------|
| FFC-250 |                                      | 11.6 lbs (5.3 kg) |
| FFC-375 | 8 x 14 x 16¾ (203 x 356 x 426)       |                   |
| FFC-500 |                                      |                   |

| ITEM    | DESCRIPTION | UOM  | CASE |
|---------|-------------|------|------|
| FFC-250 | 1/4" Cut    | Each | 1    |
| FFC-375 | 3/8" Cut    | Each | 1    |
| FFC-500 | 1/2" Cut    | Each | 1    |

#### MEDIUM-DUTY FRENCH FRY CUTTER ACCESSORIES