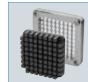

Replacement block and cut blade assembly

#### FRENCH FRY CUTTER ACCESSORIES

| ITEM     | DESCRIPTION                                 | UOM  | CASE |
|----------|---------------------------------------------|------|------|
| HFC-250R | 1/4" Cut Replacement Blade                  | Set  | 1/48 |
| HFC-375R | 3/8" Cut Replacement Blade                  | Set  | 1/48 |
| HFC-500R | 1/2" Cut Replacement Blade                  | Set  | 1/48 |
| HFC-250B | 1/4" Cut Blade Assembly                     | Set  | 1/24 |
| HFC-375B | 3/8" Cut Blade Assembly                     | Set  | 1/24 |
| HFC-500B | 1/2" Cut Blade Assembly                     | Set  | 1/24 |
| HFC-250K | Pusher Block for 1/4" and 1/2"<br>Cut Blade | Each | 1/24 |
| HFC-375K | Pusher Block for 3/8" Cut Blade             | Each | 1/24 |
| HFC-BK   | Wall Bracket for HFC series                 | Each | 1/12 |