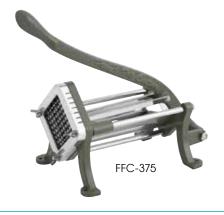

## FRENCH FRY CUTTERS - MEDIUM-DUTY

#### FRENCH FRY CUTTERS - MEDIUM-DUTY

- Made of heavy-duty cast iron and fitted with sharp stainless steel blades for even slicing
- Ergonomic handles makes for easy operating and sturdy legs provide stability on flat countertop surfaces

| ITEM    | OVERALL DIMENSIONS L" X D" X H" (mm) | SHIP WEIGHT       |
|---------|--------------------------------------|-------------------|
| FFC-250 |                                      | 11.6 lbs (5.3 kg) |
| FFC-375 | 8 x 14 x 16¾ (203 x 356 x 426)       |                   |
| FFC-500 |                                      |                   |

| ITEM    | DESCRIPTION | UOM  | CASE |
|---------|-------------|------|------|
| FFC-250 | 1/4" Cut    | Each | 1    |
| FFC-375 | 3/8" Cut    | Each | 1    |
| FFC-500 | 1/2" Cut    | Each | 1    |