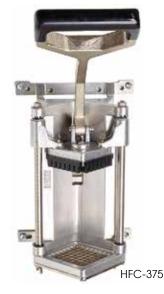

# KATTEX\*\* FRENCH FRY CUTTERS HEAVY-DUTY

Wall mounted with HFC-BK

#### QUICK-SLICE FRENCH FRY CUTTERS - HEAVY-DUTY

The Kattex Quick Slice French Fry Cutter improves food prep efficiency by quickly slicing potatoes, fruits & vegetables. The durable cast iron body construction with stainless steel components ensures the cutter will withstand years of high-volume and heavy-duty use.

- Short throw handle design for smooth and uniform cuts in one stroke
- Extremely durable cast iron body with stainless steel components
- Affix to counter or wall mount; wall bracket sold separately
- Accessories to modify cut sizes and styles sold separately
- ◆ 3-3/8" x 3-3/8" cutting area

| ITEM    | OVERALL DIMENSIONS L" X D" X H" (mm) | SHIP WEIGHT        |
|---------|--------------------------------------|--------------------|
| HFC-250 | 8 x 14 x 16% (203 x 356 x 426)       | 12.7 lbs (5.8 kgs) |
| HFC-375 |                                      | 13.6 lbs (6.2 kgs) |
| HFC-500 |                                      | 13.3 lbs (6 kgs)   |