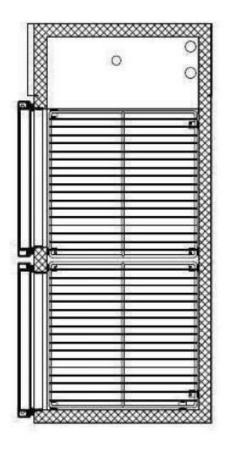

to next whole number).

|             |       | Cabinet Dimensions (inches / mm) |               |               |                     |    |                        |      |                |
|-------------|-------|----------------------------------|---------------|---------------|---------------------|----|------------------------|------|----------------|
| Model       | Doors | L                                | D             | Н             | Capacity            | НР | Voltage                | Amps | NEMA Config.   |
| SBB-24-48SS | 2     | 48.8<br>1240                     | 24 3/8<br>620 | 35 5/8<br>905 | 11.8 cu.ft.<br>335L |    | 115V/60Hz<br>220V/50Hz | 6.4  | 5-15P <b>(</b> |



- Plug type varies by country.
- Height does not includes 3" casters.

# 5/3/

# SBB-24-48SS Plan View