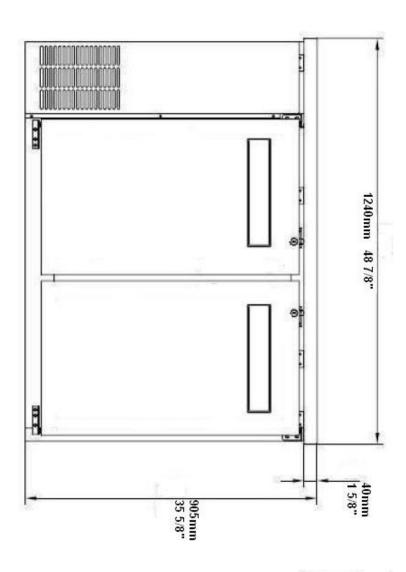

#### Rough-In Data

Specifications subject to change without notice.

Chart dimensions rounded up to the nearest 1/8" (millimeters rounded up to next whole number).

|             |       | Cabinet Dimensions (inches / mm) |               |               |                     |    |                        |      |                |
|-------------|-------|----------------------------------|---------------|---------------|---------------------|----|------------------------|------|----------------|
| Model       | Doors | L                                | D             | Н             | Capacity            | НР | Voltage                | Amps | NEMA Config.   |
| SBB-24-48SS | 2     | 48.8<br>1240                     | 24 3/8<br>620 | 35 5/8<br>905 | 11.8 cu.ft.<br>335L |    | 115V/60Hz<br>220V/50Hz | 6.4  | 5-15P <b>(</b> |