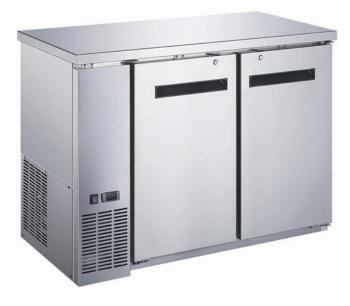

# 24" Back Bar Cooler:

SBB-24-48SS

Solid Swing Door Stainless Steel Back Bar Cooler with LED Lighting

### MODEL FEATURES:

- Standard LED light inside of the cabinet
- Easily accessible condenser coil for cleaning, and easy service access
- Self-closing solid doors with locks