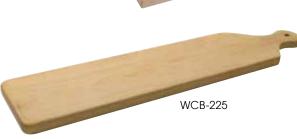

### WOOD BREAD/CHEESE BOARDS

| <ul> <li>Built-in knife slo</li> </ul> |
|----------------------------------------|
|----------------------------------------|

| ITEM    | DESCRIPTION                | UOM  | CASE |
|---------|----------------------------|------|------|
| WCB-125 | 12" x 5" x 3/4"            | Each | 24   |
| WCB-225 | 22-1/2"L x 5-1/2"W x 3/4"H | Each | 12   |