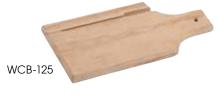

### WOOD BREAD/CHEESE BOARDS

| <ul> <li>Built-in knife slo</li> </ul> |
|----------------------------------------|
|----------------------------------------|

| ITEM    | DESCRIPTION                | UOM  | CASE |
|---------|----------------------------|------|------|
| WCB-125 | 12" x 5" x 3/4"            | Each | 24   |
| WCB-225 | 22-1/2"L x 5-1/2"W x 3/4"H | Each | 12   |