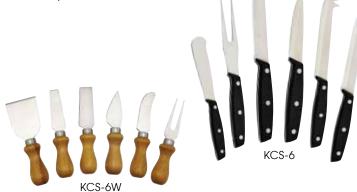

## CHEESE KNIFE SETS

- Each set includes 6 knives for hard, soft, firm or crumbly cheeses
- Stainless steel blades

| ITEM   | DESCRIPTION            | UOM | CASE |
|--------|------------------------|-----|------|
| KCS-6  | 6-Pc Set w/POM Hdls    | Set | 1/24 |
| KCS-6W | 6-Pc Set w/Wooden Hdls | Set | 6/48 |