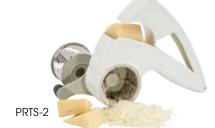

## PLASTIC ROTARY CHEESE GRATER

- Ideal for grating hard cheese or chocolate
- Includes 2 interchangeable drums for fine or coarse grating
- Dishwasher safe

| ITEM   | DESCRIPTION         | UOM  | CASE |
|--------|---------------------|------|------|
| PRTS-2 | 7"L x 3-1/2"W x 4"H | Each | 6/24 |