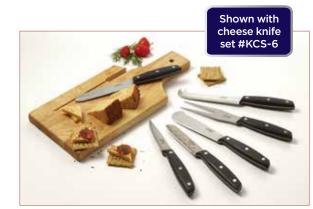

## CHEESE KNIFE SETS

- Each set includes 6 knives for hard, soft, firm or crumbly cheeses
- Stainless steel blades

| ITEM   | DESCRIPTION            | UOM | CASE |
|--------|------------------------|-----|------|
| KCS-6  | 6-Pc Set w/POM Hdls    | Set | 1/24 |
| KCS-6W | 6-Pc Set w/Wooden Hdls | Set | 6/48 |