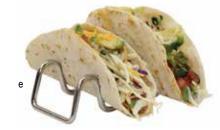

## TACO TAXI<sup>™</sup>

- Prep and serve your hard or soft shell taco creations in style
- Perfectly designed to cradle your stuffed creations; use with 4"-7" tortillas. Also great for hard shell tacos, bao and lettuce wraps
- Stainless Steel, Melamine or Wood
- Melamine servers are safe for temperatures up to 212°F
- Stainless Steel servers are safe for temperatures up to 500°F
- Two-piece Disposable Taco Taxi design comes flat in packaging, assembles easily (for sanitary reasons, use one time only)

|    | ltem #                                                               | Description                                                                                                      | Min Order | List<br>Price (\$) |  |
|----|----------------------------------------------------------------------|------------------------------------------------------------------------------------------------------------------|-----------|--------------------|--|
|    | TACO TAXI™ SERVERS-POPLAR WOOD                                       |                                                                                                                  |           |                    |  |
| a. | *10516                                                               | Holds 1 Taco, X-Shape Two-Piece<br>Design, 3½ x 2½ x 1¾", (Pack of 50)                                           | 1 pk      | 32.32 pk           |  |
|    |                                                                      | TACO TAXI™ SERVERS-MELAMINE                                                                                      | , NSF®    |                    |  |
| b. | 10277BK                                                              | Holds 1-2 Tacos, 4¾ x 2¼ x 15/8"                                                                                 | 1 ea      | 3.46 ea            |  |
| C. | 10278BK                                                              | Holds 2-3 Tacos, 7 x 2¼ x 1%"                                                                                    | 1 ea      | 4.60 ea            |  |
| d. | 10279BK                                                              | Holds 3-4 Tacos, 9¾ x 2¼ x 1%"                                                                                   | 1 ea      | 5.76 ea            |  |
|    | TACO TAXI™ SERVERS-STAINLESS STEEL WIRE                              |                                                                                                                  |           |                    |  |
|    | TRW12                                                                | Holds 1-2 Tacos, 3% x 2¼ x 1½"                                                                                   | 1 ea      | 5.12 ea            |  |
| e. | TRW23                                                                | Holds 2-3 Tacos, 5% x 2¼ x 1½"                                                                                   | 1 ea      | 6.24 ea            |  |
| f. | TRW34                                                                | Holds 3-4 Tacos, 7 <sup>3</sup> / <sub>4</sub> x 2 <sup>1</sup> / <sub>4</sub> x 1 <sup>1</sup> / <sub>2</sub> " | 1 ea      | 7.20 ea            |  |
|    |                                                                      | TACO TAXI™ SERVERS–<br>STAINLESS STEEL BRUSHED FINISH, SOLID                                                     |           |                    |  |
|    | TRS12                                                                | Holds 1-2 Tacos, 3 <sup>5</sup> / <sub>8</sub> x 2 <sup>1</sup> / <sub>4</sub> x 1 <sup>1</sup> / <sub>2</sub> " | 1 ea      | 5.66 ea            |  |
|    | TRS23                                                                | Holds 2-3 Tacos, 5 <sup>5</sup> x 2 <sup>1</sup> / <sub>4</sub> x 1 <sup>1</sup> / <sub>2</sub> "                | 1 ea      | 7.38 ea            |  |
| g. | TRS34                                                                | Holds 3-4 Tacos, 7% x 2¼ x 1½"                                                                                   | 1 ea      | 8.82 ea            |  |
|    | TACO TAXI™ SERVERS–STAINLESS STEEL BRUSHED<br>FINISH, CIRCLE PATTERN |                                                                                                                  |           |                    |  |
|    | TRSP12                                                               | Holds 1-2 Tacos, 3 <sup>5</sup> / <sub>4</sub> x 2 <sup>1</sup> / <sub>4</sub> x 1 <sup>1</sup> / <sub>2</sub> " | 1 ea      | 6.56 ea            |  |
|    | TRSP23                                                               | Holds 2-3 Tacos, 5 <sup>5</sup> / <sub>8</sub> x 2 <sup>1</sup> / <sub>4</sub> x 1 <sup>1</sup> / <sub>2</sub> " | 1 ea      | 8.16 ea            |  |
| h. | TRSP34                                                               | Holds 3-4 Tacos, 75⁄8 x 21⁄4 x 1½"                                                                               | 1 ea      | 9.76 ea            |  |
|    |                                                                      |                                                                                                                  |           |                    |  |