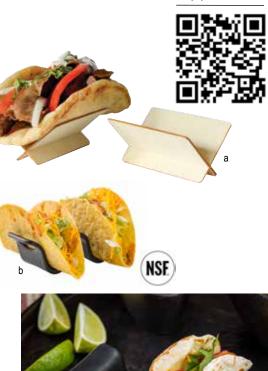

## TACO TAXI<sup>™</sup>

- Prep and serve your hard or soft shell taco creations in style
- Perfectly designed to cradle your stuffed creations; use with 4"-7" tortillas. Also great for hard shell tacos, bao and lettuce wraps
- Stainless Steel, Melamine or Wood
- Melamine servers are safe for temperatures up to 212°F
- Stainless Steel servers are safe for temperatures up to 500°F
- Two-piece Disposable Taco Taxi design comes flat in packaging, assembles easily (for sanitary reasons, use one time only)

|    | ltem #                                                               | Description                                                                                                      | Min Order | List<br>Price (\$) |  |
|----|----------------------------------------------------------------------|------------------------------------------------------------------------------------------------------------------|-----------|--------------------|--|
|    | TACO TAXI™ SERVERS-POPLAR WOOD                                       |                                                                                                                  |           |                    |  |
| a. | *10516                                                               | Holds 1 Taco, X-Shape Two-Piece<br>Design, 3½ x 2½ x 1¾", (Pack of 50)                                           | 1 pk      | 32.32 pk           |  |
|    |                                                                      | TACO TAXI™ SERVERS-MELAMINE                                                                                      | , NSF®    |                    |  |
| b. | 10277BK                                                              | Holds 1-2 Tacos, 4¾ x 2¼ x 15/8"                                                                                 | 1 ea      | 3.46 ea            |  |
| C. | 10278BK                                                              | Holds 2-3 Tacos, 7 x 2¼ x 1%"                                                                                    | 1 ea      | 4.60 ea            |  |
| d. | 10279BK                                                              | Holds 3-4 Tacos, 9¾ x 2¼ x 1%"                                                                                   | 1 ea      | 5.76 ea            |  |
|    | TACO TAXI™ SERVERS-STAINLESS STEEL WIRE                              |                                                                                                                  |           |                    |  |
|    | TRW12                                                                | Holds 1-2 Tacos, 3% x 2¼ x 1½"                                                                                   | 1 ea      | 5.12 ea            |  |
| e. | TRW23                                                                | Holds 2-3 Tacos, 5% x 2¼ x 1½"                                                                                   | 1 ea      | 6.24 ea            |  |
| f. | TRW34                                                                | Holds 3-4 Tacos, 7 <sup>3</sup> / <sub>4</sub> x 2 <sup>1</sup> / <sub>4</sub> x 1 <sup>1</sup> / <sub>2</sub> " | 1 ea      | 7.20 ea            |  |
|    |                                                                      | TACO TAXI™ SERVERS–<br>STAINLESS STEEL BRUSHED FINISH, SOLID                                                     |           |                    |  |
|    | TRS12                                                                | Holds 1-2 Tacos, 3 <sup>5</sup> / <sub>8</sub> x 2 <sup>1</sup> / <sub>4</sub> x 1 <sup>1</sup> / <sub>2</sub> " | 1 ea      | 5.66 ea            |  |
|    | TRS23                                                                | Holds 2-3 Tacos, 5 <sup>5</sup> x 2 <sup>1</sup> / <sub>4</sub> x 1 <sup>1</sup> / <sub>2</sub> "                | 1 ea      | 7.38 ea            |  |
| g. | TRS34                                                                | Holds 3-4 Tacos, 7% x 2¼ x 1½"                                                                                   | 1 ea      | 8.82 ea            |  |
|    | TACO TAXI™ SERVERS–STAINLESS STEEL BRUSHED<br>FINISH, CIRCLE PATTERN |                                                                                                                  |           |                    |  |
|    | TRSP12                                                               | Holds 1-2 Tacos, 3 <sup>5</sup> / <sub>4</sub> x 2 <sup>1</sup> / <sub>4</sub> x 1 <sup>1</sup> / <sub>2</sub> " | 1 ea      | 6.56 ea            |  |
|    | TRSP23                                                               | Holds 2-3 Tacos, 5 <sup>5</sup> / <sub>8</sub> x 2 <sup>1</sup> / <sub>4</sub> x 1 <sup>1</sup> / <sub>2</sub> " | 1 ea      | 8.16 ea            |  |
| h. | TRSP34                                                               | Holds 3-4 Tacos, 75⁄8 x 21⁄4 x 1½"                                                                               | 1 ea      | 9.76 ea            |  |
|    |                                                                      |                                                                                                                  |           |                    |  |

See how easy it is to assemble our poplar taxis: