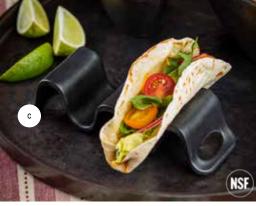

## TACO TAXI<sup>™</sup>

- Prep and serve your hard or soft shell taco creations in style
- Perfectly designed to cradle your stuffed creations; use with 4"-7" tortillas. Also great for hard shell tacos, bao and lettuce wraps
- Stainless Steel, Melamine or Wood
- Melamine servers are safe for temperatures up to 212°F
- Stainless Steel servers are safe for temperatures up to 500°F
- Two-piece Disposable Taco Taxi design comes flat in packaging, assembles easily (for sanitary reasons, use one time only)

|    | ltem #                                                               | Description                                                                                                      | Min Order | List<br>Price (\$) |  |
|----|----------------------------------------------------------------------|------------------------------------------------------------------------------------------------------------------|-----------|--------------------|--|
|    | TACO TAXI™ SERVERS-POPLAR WOOD                                       |                                                                                                                  |           |                    |  |
| a. | *10516                                                               | Holds 1 Taco, X-Shape Two-Piece<br>Design, 3½ x 2½ x 1¾", (Pack of 50)                                           | 1 pk      | 32.32 pk           |  |
|    |                                                                      | TACO TAXI™ SERVERS-MELAMINE                                                                                      | , NSF®    |                    |  |
| b. | 10277BK                                                              | Holds 1-2 Tacos, 4¾ x 2¼ x 15/8"                                                                                 | 1 ea      | 3.46 ea            |  |
| C. | 10278BK                                                              | Holds 2-3 Tacos, 7 x 2¼ x 1%"                                                                                    | 1 ea      | 4.60 ea            |  |
| d. | 10279BK                                                              | Holds 3-4 Tacos, 9¾ x 2¼ x 1%"                                                                                   | 1 ea      | 5.76 ea            |  |
|    | TACO TAXI™ SERVERS-STAINLESS STEEL WIRE                              |                                                                                                                  |           |                    |  |
|    | TRW12                                                                | Holds 1-2 Tacos, 3% x 2¼ x 1½"                                                                                   | 1 ea      | 5.12 ea            |  |
| e. | TRW23                                                                | Holds 2-3 Tacos, 5% x 2¼ x 1½"                                                                                   | 1 ea      | 6.24 ea            |  |
| f. | TRW34                                                                | Holds 3-4 Tacos, 7 <sup>3</sup> / <sub>4</sub> x 2 <sup>1</sup> / <sub>4</sub> x 1 <sup>1</sup> / <sub>2</sub> " | 1 ea      | 7.20 ea            |  |
|    |                                                                      | TACO TAXI™ SERVERS–<br>STAINLESS STEEL BRUSHED FINISH, SOLID                                                     |           |                    |  |
|    | TRS12                                                                | Holds 1-2 Tacos, 3 <sup>5</sup> / <sub>8</sub> x 2 <sup>1</sup> / <sub>4</sub> x 1 <sup>1</sup> / <sub>2</sub> " | 1 ea      | 5.66 ea            |  |
|    | TRS23                                                                | Holds 2-3 Tacos, 5 <sup>5</sup> x 2 <sup>1</sup> / <sub>4</sub> x 1 <sup>1</sup> / <sub>2</sub> "                | 1 ea      | 7.38 ea            |  |
| g. | TRS34                                                                | Holds 3-4 Tacos, 7% x 2¼ x 1½"                                                                                   | 1 ea      | 8.82 ea            |  |
|    | TACO TAXI™ SERVERS–STAINLESS STEEL BRUSHED<br>FINISH, CIRCLE PATTERN |                                                                                                                  |           |                    |  |
|    | TRSP12                                                               | Holds 1-2 Tacos, 3 <sup>5</sup> / <sub>4</sub> x 2 <sup>1</sup> / <sub>4</sub> x 1 <sup>1</sup> / <sub>2</sub> " | 1 ea      | 6.56 ea            |  |
|    | TRSP23                                                               | Holds 2-3 Tacos, 5 <sup>5</sup> / <sub>8</sub> x 2 <sup>1</sup> / <sub>4</sub> x 1 <sup>1</sup> / <sub>2</sub> " | 1 ea      | 8.16 ea            |  |
| h. | TRSP34                                                               | Holds 3-4 Tacos, 75⁄8 x 21⁄4 x 1½"                                                                               | 1 ea      | 9.76 ea            |  |
|    |                                                                      |                                                                                                                  |           |                    |  |