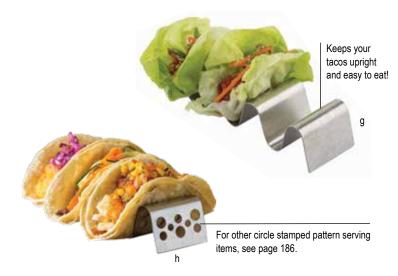

## TACO TAXI<sup>™</sup>

- Prep and serve your hard or soft shell taco creations in style
- Perfectly designed to cradle your stuffed creations; use with 4"-7" tortillas. Also great for hard shell tacos, bao and lettuce wraps
- Stainless Steel, Melamine or Wood
- Melamine servers are safe for temperatures up to 212°F
- Stainless Steel servers are safe for temperatures up to 500°F
- Two-piece Disposable Taco Taxi design comes flat in packaging, assembles easily (for sanitary reasons, use one time only)

|    | ltem #                                                               | Description                                                                                                      | Min Order | List<br>Price (\$) |  |
|----|----------------------------------------------------------------------|------------------------------------------------------------------------------------------------------------------|-----------|--------------------|--|
|    | TACO TAXI™ SERVERS-POPLAR WOOD                                       |                                                                                                                  |           |                    |  |
| a. | *10516                                                               | Holds 1 Taco, X-Shape Two-Piece<br>Design, 3½ x 2½ x 1¾", (Pack of 50)                                           | 1 pk      | 32.32 pk           |  |
|    |                                                                      | TACO TAXI™ SERVERS-MELAMINE                                                                                      | , NSF®    |                    |  |
| b. | 10277BK                                                              | Holds 1-2 Tacos, 4¾ x 2¼ x 15/8"                                                                                 | 1 ea      | 3.46 ea            |  |
| C. | 10278BK                                                              | Holds 2-3 Tacos, 7 x 2¼ x 1%"                                                                                    | 1 ea      | 4.60 ea            |  |
| d. | 10279BK                                                              | Holds 3-4 Tacos, 9¾ x 2¼ x 1%"                                                                                   | 1 ea      | 5.76 ea            |  |
|    | TACO TAXI™ SERVERS-STAINLESS STEEL WIRE                              |                                                                                                                  |           |                    |  |
|    | TRW12                                                                | Holds 1-2 Tacos, 3% x 2¼ x 1½"                                                                                   | 1 ea      | 5.12 ea            |  |
| e. | TRW23                                                                | Holds 2-3 Tacos, 5% x 2¼ x 1½"                                                                                   | 1 ea      | 6.24 ea            |  |
| f. | TRW34                                                                | Holds 3-4 Tacos, 7 <sup>3</sup> / <sub>4</sub> x 2 <sup>1</sup> / <sub>4</sub> x 1 <sup>1</sup> / <sub>2</sub> " | 1 ea      | 7.20 ea            |  |
|    |                                                                      | TACO TAXI™ SERVERS–<br>STAINLESS STEEL BRUSHED FINISH, SOLID                                                     |           |                    |  |
|    | TRS12                                                                | Holds 1-2 Tacos, 3 <sup>5</sup> / <sub>8</sub> x 2 <sup>1</sup> / <sub>4</sub> x 1 <sup>1</sup> / <sub>2</sub> " | 1 ea      | 5.66 ea            |  |
|    | TRS23                                                                | Holds 2-3 Tacos, 5 <sup>5</sup> x 2 <sup>1</sup> / <sub>4</sub> x 1 <sup>1</sup> / <sub>2</sub> "                | 1 ea      | 7.38 ea            |  |
| g. | TRS34                                                                | Holds 3-4 Tacos, 7% x 2¼ x 1½"                                                                                   | 1 ea      | 8.82 ea            |  |
|    | TACO TAXI™ SERVERS–STAINLESS STEEL BRUSHED<br>FINISH, CIRCLE PATTERN |                                                                                                                  |           |                    |  |
|    | TRSP12                                                               | Holds 1-2 Tacos, 3 <sup>5</sup> / <sub>4</sub> x 2 <sup>1</sup> / <sub>4</sub> x 1 <sup>1</sup> / <sub>2</sub> " | 1 ea      | 6.56 ea            |  |
|    | TRSP23                                                               | Holds 2-3 Tacos, 5 <sup>5</sup> / <sub>8</sub> x 2 <sup>1</sup> / <sub>4</sub> x 1 <sup>1</sup> / <sub>2</sub> " | 1 ea      | 8.16 ea            |  |
| h. | TRSP34                                                               | Holds 3-4 Tacos, 75⁄8 x 21⁄4 x 1½"                                                                               | 1 ea      | 9.76 ea            |  |
|    |                                                                      |                                                                                                                  |           |                    |  |