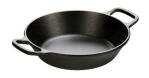

### **QUICK DESCRIPTION**

8 Inch Round Seasoned Cast Iron Pan

#### **DETAILED DESCRIPTION**

The 8 Inch Round Seasoned Cast Iron Pan is a great option for small meals or side dishes. When brought to the table, this distinctive pan makes any meal a more memorable experience.