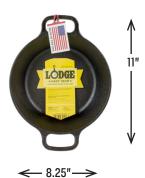

#### B INCH ROUND CAST IRON PAN

|      | weight                              | length      | width         | height | cubic feet                   |                | UPC           |             |
|------|-------------------------------------|-------------|---------------|--------|------------------------------|----------------|---------------|-------------|
|      | L5RPL3   8 Inch Round Cast Iron Pan |             |               |        |                              |                |               |             |
| item | <b>3.14</b> LB                      | <b>11</b> L | <b>8.25</b> w | 2.12 н | <b>0.111</b> FT <sup>3</sup> | 075536-30200-3 |               |             |
| case | <b>10.13</b> LB                     | 10.5 ւ      | <b>8.5</b> w  | 3.38 н | <b>0.175</b> FT <sup>3</sup> | 3-00-          | 75536-30200-4 | 3 PACK      |
|      | нтѕ 7323.91.0000                    |             | Hı/Tı         | 1      | 5.44                         | BASE           | <b>8</b> RIM  | 1.93 неіднт |