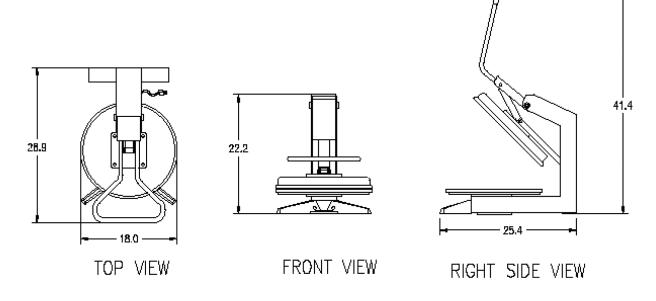

PP1818

## **Equipment Details**

| Temperature Control | Yes      | Pies Per Hour   | 100+         |
|---------------------|----------|-----------------|--------------|
| Maximum Heat        | 0 - 450F | Shipping Weight | 137lbs/62kg  |
| Programmable Timer  | Yes      | Machine Weight  | 103lbs/46kg  |
| Thickness Control   | No       | Voltage         | 120/220/240  |
| ON/OFF Switch       | Yes      | Wattage         | 1500         |
| Power Cord Length   | 72"      | Amps            | 12.5/6.8/6.3 |