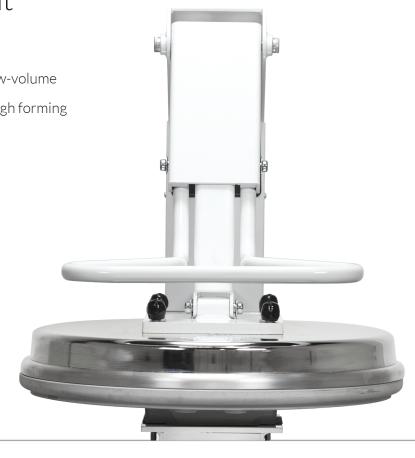

## Practical and Efficient Dough Forming

This economy dough press is perfect for low-volume kitchens where pizza, or other types of dough forming products might be secondary menu item.

Flex X1 Economy Manual Press PP1818