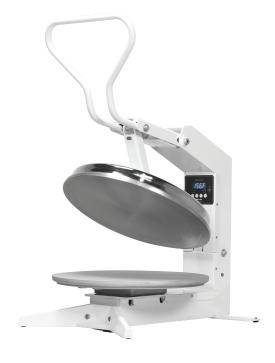

## Expand Your Menu

Easily add pizza to your menu without the overhead of expensive skilled labor.

50-100 PIZZAS PER HOUR

HEATED UPPER PLATEN LIFETIME LIMITED WARRANTY

DIGITAL CONTROL WITH TIMER AND COUNTER

PRESSED IN SECONDS