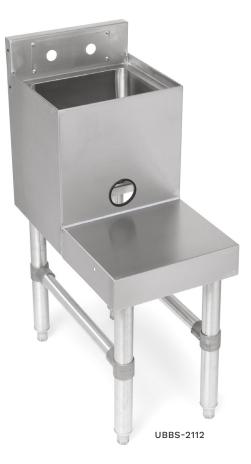

# "UBBS-21" UNDERBAR BLENDER STATION 21" Width

#### FEATURES:

- 18GA Stainless Steel Construction
- Type 300 Stainless Steel With #4 Polish, Satin Finish
- Standard Pre-Drilled Holes On Sides For Attaching Adjacent Units Together
- Removable Faucet Plate With 4" On-Center Splash
- Mount Faucet HolesIntegrated Side Blender Shelf
- 2" Diameter Rubber Grommet For Power Cord Access
- Stainless Steel Front To Back Bracing

#### **SPECIFICATIONS:**

- Top: 18GA Type 300 Stainless Steel
- Front Apron: 18GA Type 300 Stainless Steel
- Backsplash: 18GA Type 300 Stainless Steel
- Sides: 18GA Type 300 Stainless Steel
- Fabricated Sink Bowl: 8"x10"x6" Deep
- Bolt On 1-5/8" Stainless Steel Legs For Fast Installation
- 1-1/4" Front To Back Bracing
- 1" Adjustable Stainless Steel Bullet Feet
- Z-Clip To Mount To Wall
- Bolt To Adjacent Underbar Piece
- Mounting Options Allow For Flexible Installation Options To Remove Back Or Front And Back Legs For A Clean Installation
- 1-7/8" Drain With Basket
- 1-1/2" NPS Drain Connection