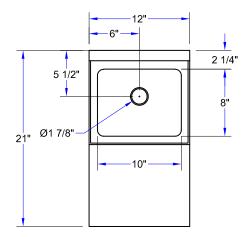

## **"UBBS-21" UNDERBAR BLENDER STATION**

| MODEL     | SIZE (LXWXH) | WEIGHT (LBS) |
|-----------|--------------|--------------|
| UBBS-2112 | 21"x12"x7"   | 29           |

ALL DIMENSIONS ARE TYPICAL. TOLERANCE +/- .500". JOHN BOOS & CO. RESERVES THE RIGHT TO CHANGE SPECIFICATIONS WITHOUT NOTICE.