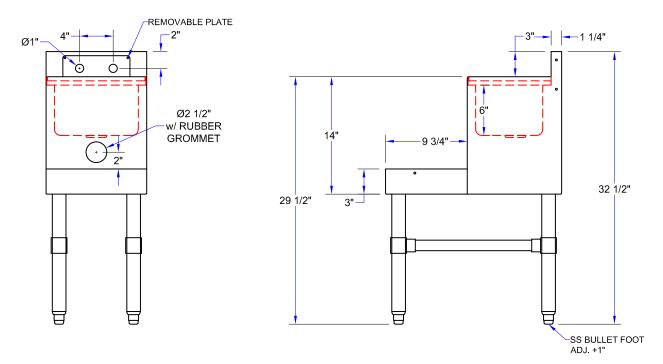

#### FEATURES:

- 18GA Stainless Steel Construction
- Type 300 Stainless Steel With #4 Polish, Satin Finish
- Standard Pre-Drilled Holes On Sides For Attaching Adjacent Units Together
- Removable Faucet Plate With 4" On-Center Splash
- Mount Faucet HolesIntegrated Side Blender Shelf
- 2" Diameter Rubber Grommet For Power Cord Access
- Stainless Steel Front To Back Bracing

#### **SPECIFICATIONS:**

- Top: 18GA Type 300 Stainless Steel
- Front Apron: 18GA Type 300 Stainless Steel
- Backsplash: 18GA Type 300 Stainless Steel
- Sides: 18GA Type 300 Stainless Steel
- Fabricated Sink Bowl: 8"x10"x6" Deep
- Bolt On 1-5/8" Stainless Steel Legs For Fast Installation
- 1-1/4" Front To Back Bracing
- 1" Adjustable Stainless Steel Bullet Feet
- Z-Clip To Mount To Wall
- Bolt To Adjacent Underbar Piece
- Mounting Options Allow For Flexible Installation Options To Remove Back Or Front And Back Legs For A Clean Installation
- 1-7/8" Drain With Basket
- 1-1/2" NPS Drain Connection