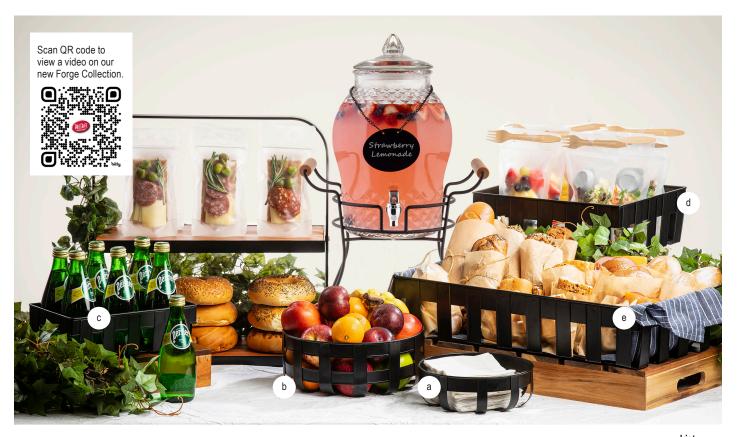

## FORGE COLLECTION™ BASKETS & CADDIES

Perfect baskets for indoor and outdoor service that provide rustic style to your tabletop or buffet. They can be used for grab & go service as well as placing a liner inside for tabletop service.

- Black galvanized steel
- Half size and full-size baskets fits in black grab & go displays
- · Hand wash only
- Collection also has squeeze bottle caddies that hold 4 or 6, 63 mm bottles

|    | Item                                        | Description                                                                              | Min Order | List<br>Price (\$) |
|----|---------------------------------------------|------------------------------------------------------------------------------------------|-----------|--------------------|
|    | FORGE COLLECTION™-STEEL (GALVANIZED), BLACK |                                                                                          |           |                    |
| a. | 11692                                       | Round, 8" dia x 23/4"                                                                    | 1 ea      | 6.90 ea            |
| b. | 11693                                       | Round, 101/4" dia x 4"                                                                   | 1 ea      | 10.08 ea           |
| C. | 11694                                       | Rectangular, 10¼ x 6½ x 3¼"                                                              | 1 ea      | 7.42 ea            |
| d. | 11695                                       | Rectangular, 12¾ x 10½ x 4¼", Half Size,<br>Fits on Grab & Go Display                    | 1 ea      | 27.56 ea           |
| e. | 11696                                       | Rectangular, 20¾ x 12¾ x 41/4", Full Size,<br>Fits on Grab & Go Display                  | 1 ea      | 46.46 ea           |
|    | 11846                                       | Caddy, Holds (4) 63 mm bottles<br>2¾" dia bottles, 7¼ x 7 x 6¾" (7¼" Handle Height)      | 1 ea      | 16.96 ea           |
|    | 11847                                       | Caddy, Holds (6) 63 mm bottles 23/4" dia bottles, 91/2 x 71/4 x 63/4" (8" Handle Height) | 1 ea      | 25.44 ea           |