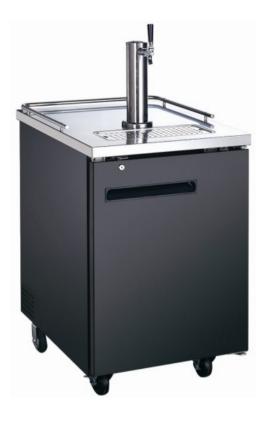

Model:

**Underbar Refrigeration:** 

STDD-30-23

Mobility Direct Draw Beer Dispenser

## STDD-30-23

- CABINET CONSTRUCTION
   Standard, cabinet exterior
   construction includes attractive, wear
   resistant vinyl on steel in black finish.
   Stainless exterior options available.
   Standard interior construction utilizes
   stainless steel walls, floor and ceiling.
- REFRIGERATION
   Refrigeration system uses R134a
   refrigerant, which is CFC and
   HCFC-free for compliance with environmental safety concerns.
- ELECTRICAL
   Units wired at factory and ready for connection to a 115/60/1 phase,
   15 amp dedicated outlet.
- TEMPERATURE
  Oversized, factory balanced,
  refrigeration system holds 33°F to
  38°F (0.5°C to 3.3°C)
- SANITATION
   NSF-7 approved for packaged and bottled product.

## **MODEL FEATURES:**

- Standard casters for mobility
- Self-closing doors with key lock
- Reinforced stainless steel interior floor
- Side knock out plugs for gas lines
- Designed to accommodate a variety of beer kegs