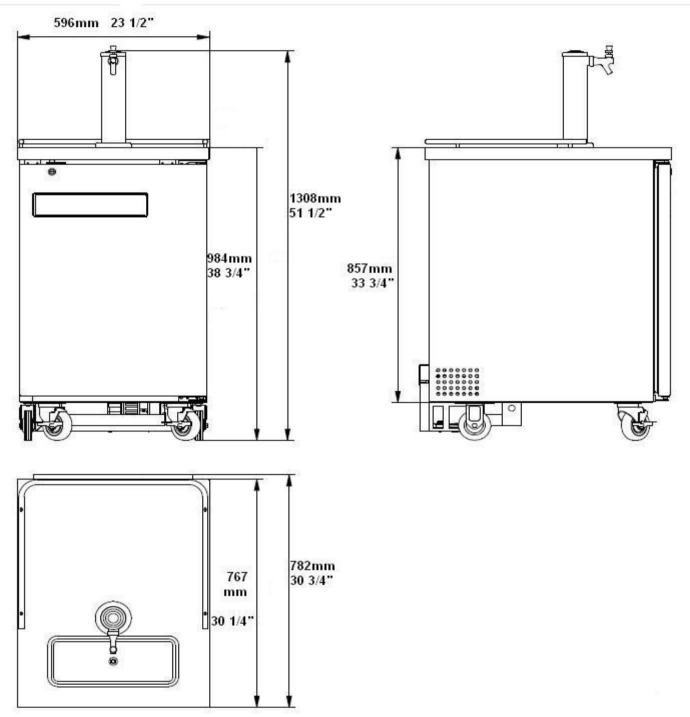

## **General Specification**

Specifications subject to change without notice.

Chart dimensions rounded up to the nearest 1/8" (millimeters rounded up to next whole number).

|            |       | Cabinet Dimensions (inches / mm) |                |               |                         |      |          |      |              |
|------------|-------|----------------------------------|----------------|---------------|-------------------------|------|----------|------|--------------|
| Model      | Doors | L                                | D              | Н             | Capacity<br>1/2 Barrels | HP   | Voltage  | Amps | NEMA Config. |
| STDD-30-23 | 1     | 23 1/2<br>596                    | 30 3/4"<br>782 | 38 3/4<br>984 | 1                       | 1/6+ | 115/60/1 | 1.7  | 5-15P (i)    |

Height does not include 15 1/4" (388mm) for draft arm.

Plug type varies by country.

Two-faucets column is option