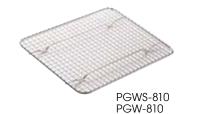

#### STAINLESS STEEL STEAM PAN GRATES

◆ Feet elevate food off pan and allows for air circulation

Also useful as a cooling or icing rack

| ITEM      | DESCRIPTION    | STEAM PAN SIZE | UOM  | CASE  |
|-----------|----------------|----------------|------|-------|
| PGWS-1018 | For Full-Size  | 10" x 18"      | Each | 12/48 |
| PGWS-810  | For Half-Size  | 8" x 10"       | Each | 12/48 |
| PGWS-510  | For Third-Size | 5" x 10-1/2"   | Each | 12/48 |

#### **CHROME-PLATED STEAM PAN GRATES**

| ITEM     | DESCRIPTION    | STEAM PAN SIZE | UOM  | CASE  |
|----------|----------------|----------------|------|-------|
| PGW-1018 | For Full-Size  | 10" x 18"      | Each | 12/48 |
| PGW-810  | For Half-Size  | 8" x 10"       | Each | 12/48 |
| PGW-510  | For Third-Size | 5" x 10-1/2"   | Each | 12/48 |