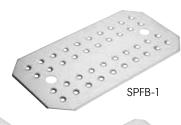

## 18/8 STAINLESS STEEL FALSE BOTTOMS

Allow liquids to drain away from food in pan

| ITEM   | DESCRIPTION  | UOM  | CASE  |
|--------|--------------|------|-------|
| SPFB-1 | Full-Size    | Each | 10/20 |
| SPFB-2 | Half-Size    | Each | 10/40 |
| SPFB-3 | Third-Size   | Each | 12/48 |
| SPFB-4 | Quarter-Size | Each | 12/48 |
| SPFB-6 | Sixth-Size   | Each | 12/72 |
| SPFB-9 | Ninth-Size   | Each | 12/72 |