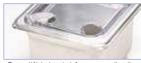

#### HINGED CLEAR POLYCARBONATE STEAM PAN COVERS

- Stain, break, chip-resistant for long-lasting use
- Slotted opening fits serving spoon or ladle
- Hinged design helps prevent cross-contamination

| ITEM    | DESCRIPTION | PAN SIZE | UOM  | CASE  |
|---------|-------------|----------|------|-------|
| SP7200H | Hinged Lid  | 1/2 Size | Each | 12/48 |
| SP7300H | Hinged Lid  | 1/3 Size | Each | 12/48 |
| SP7600H | Hinged Lid  | 1/6 Size | Each | 12/48 |

# HINGED PC STEAM PAN

SP7600H SP700H-SERIES NSE

STEAM PAN ACCESSORIES