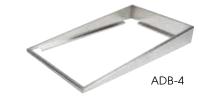

# STAINLESS STEEL ANGLED DISPLAY ADAPTOR

Lift steam table pans for an angled view and easy access to make a selection.

| ITEM  | DESCRIPTION | UOM  | CASE |
|-------|-------------|------|------|
| ADB-4 | Full-Size   | Each | 2/6  |