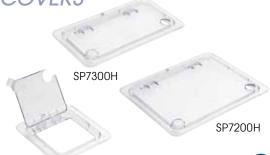

#### HINGED CLEAR POLYCARBONATE STEAM PAN COVERS

- Stain, break, chip-resistant for long-lasting use
- Slotted opening fits serving spoon or ladle
- Hinged design helps prevent cross-contamination

| ITEM    | DESCRIPTION | PAN SIZE | UOM  | CASE  |
|---------|-------------|----------|------|-------|
| SP7200H | Hinged Lid  | 1/2 Size | Each | 12/48 |
| SP7300H | Hinged Lid  | 1/3 Size | Each | 12/48 |
| SP7600H | Hinged Lid  | 1/6 Size | Each | 12/48 |

Easy-lift tab, slot for spoon/ladle

# HINGED PC STEAM PAN

SP7600H SP700H-SERIES NSE

STEAM PAN ACCESSORIES