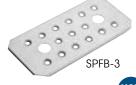

## 18/8 STAINLESS STEEL FALSE BOTTOMS

Allow liquids to drain away from food in pan

| ITEM   | DESCRIPTION  | UOM  | CASE  |
|--------|--------------|------|-------|
| SPFB-1 | Full-Size    | Each | 10/20 |
| SPFB-2 | Half-Size    | Each | 10/40 |
| SPFB-3 | Third-Size   | Each | 12/48 |
| SPFB-4 | Quarter-Size | Each | 12/48 |
| SPFB-6 | Sixth-Size   | Each | 12/72 |
| SPFB-9 | Ninth-Size   | Each | 12/72 |