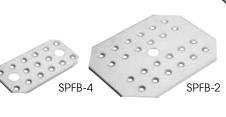

## 18/8 STAINLESS STEEL FALSE BOTTOMS

Allow liquids to drain away from food in pan

| ITEM   | DESCRIPTION  | UOM  | CASE  |
|--------|--------------|------|-------|
| SPFB-1 | Full-Size    | Each | 10/20 |
| SPFB-2 | Half-Size    | Each | 10/40 |
| SPFB-3 | Third-Size   | Each | 12/48 |
| SPFB-4 | Quarter-Size | Each | 12/48 |
| SPFB-6 | Sixth-Size   | Each | 12/72 |
| SPFB-9 | Ninth-Size   | Each | 12/72 |