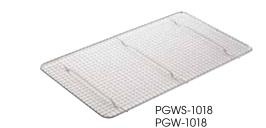

#### STAINLESS STEEL STEAM PAN GRATES

◆ Feet elevate food off pan and allows for air circulation

Also useful as a cooling or icing rack

| ITEM      | DESCRIPTION    | STEAM PAN SIZE | UOM  | CASE  |
|-----------|----------------|----------------|------|-------|
| PGWS-1018 | For Full-Size  | 10" x 18"      | Each | 12/48 |
| PGWS-810  | For Half-Size  | 8" x 10"       | Each | 12/48 |
| PGWS-510  | For Third-Size | 5" x 10-1/2"   | Each | 12/48 |

#### **CHROME-PLATED STEAM PAN GRATES**

| ITEM     | DESCRIPTION    | STEAM PAN SIZE | UOM  | CASE  |
|----------|----------------|----------------|------|-------|
| PGW-1018 | For Full-Size  | 10" x 18"      | Each | 12/48 |
| PGW-810  | For Half-Size  | 8" x 10"       | Each | 12/48 |
| PGW-510  | For Third-Size | 5" x 10-1/2"   | Each | 12/48 |