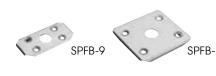

## 18/8 STAINLESS STEEL FALSE BOTTOMS

Allow liquids to drain away from food in pan

| ITEM   | DESCRIPTION  | UOM  | CASE  |
|--------|--------------|------|-------|
| SPFB-1 | Full-Size    | Each | 10/20 |
| SPFB-2 | Half-Size    | Each | 10/40 |
| SPFB-3 | Third-Size   | Each | 12/48 |
| SPFB-4 | Quarter-Size | Each | 12/48 |
| SPFB-6 | Sixth-Size   | Each | 12/72 |
| SPFB-9 | Ninth-Size   | Each | 12/72 |