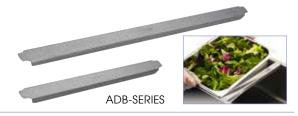

### STAINLESS STEEL ADAPTOR BARS

 Use to divide steam table or food warmers for custom steam pan configurations

| ITEM   | DESCRIPTION | UOM  | CASE   |
|--------|-------------|------|--------|
| ADB-12 | 12"L x 1"W  | Each | 12/144 |
| ADB-20 | 20"L x 1"W  | Each | 12/120 |