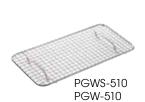

#### STAINLESS STEEL STEAM PAN GRATES

◆ Feet elevate food off pan and allows for air circulation

Also useful as a cooling or icing rack

| ITEM      | DESCRIPTION    | STEAM PAN SIZE | UOM  | CASE  |
|-----------|----------------|----------------|------|-------|
| PGWS-1018 | For Full-Size  | 10" x 18"      | Each | 12/48 |
| PGWS-810  | For Half-Size  | 8" x 10"       | Each | 12/48 |
| PGWS-510  | For Third-Size | 5" x 10-1/2"   | Each | 12/48 |

#### **CHROME-PLATED STEAM PAN GRATES**

| ITEM     | DESCRIPTION    | STEAM PAN SIZE | UOM  | CASE  |
|----------|----------------|----------------|------|-------|
| PGW-1018 | For Full-Size  | 10" x 18"      | Each | 12/48 |
| PGW-810  | For Half-Size  | 8" x 10"       | Each | 12/48 |
| PGW-510  | For Third-Size | 5" x 10-1/2"   | Each | 12/48 |