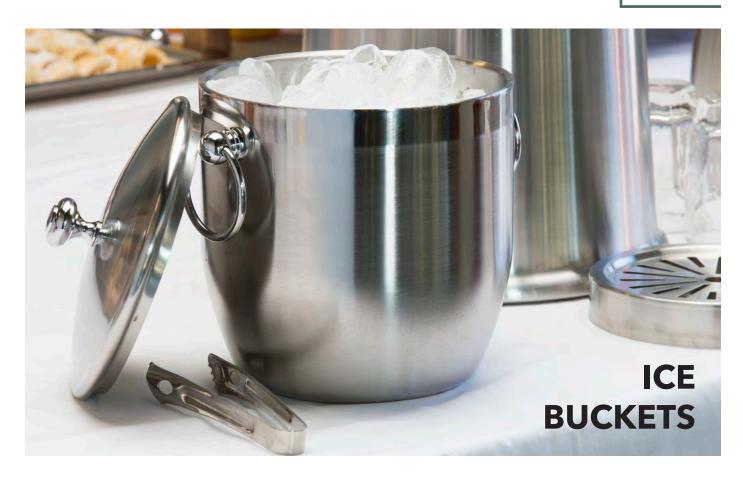

The **Stainless Ice Buckets** are made from 18/8 brushed stainless steel with polished accents. Double wall insulation will keep your ice cold longer without sweating. The **Plastic Ice Bucket** is made from ABS plastic and has double wall insulation to eliminate condensation.

## Stainless Ice Buckets

9" X 7.5" X 9" 3 Liter (101.4 oz.) **Brushed Polish** 

IBSQ3BS 8.5" X 7.25" X 9" 3 Liter (101.4 oz.) Brushed

IBT15BS 6" X 6" X 8" 1.5 Liter (50.7 oz.) Brushed w/white