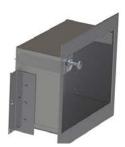

Lower extension options include the Service Panel Extension and the 15" deep Storage Box Extension, which offers additional storage for ovens <u>with</u> an Underfloor IR burner.

For ovens <u>without</u> an IR burner, Stand-Mounted Storage Boxes are an option. See the previous page for Mountain Series Stand-Mounted Storage Boxes.

II......................

Doorway Facade and Storage Box Flat Extensions and Flat Face Hood shown.

|         |              |                                      |                                  |                                   | Upper Extension                                   |     |                                           | Lower Extension |                                           |
|---------|--------------|--------------------------------------|----------------------------------|-----------------------------------|---------------------------------------------------|-----|-------------------------------------------|-----------------|-------------------------------------------|
|         |              |                                      | Radius of<br>Curved<br>Extension | Oven Face<br>to Extension<br>Face | Doorway Frame <sup>1</sup> Width (C) x Height (D) |     | Doorway Opening<br>Width (E) x Height (F) |                 | Width of Service<br>Panel or Box<br>Frame |
|         | Extensions   |                                      | A                                | В                                 | С                                                 | D   | E                                         | F               | G                                         |
| WS-MS-4 | Flat         | Doorway / Service Panel <sup>2</sup> | _                                | 6.5"                              | 28"                                               | 15" | 19.5"                                     | 10"             | 33.5"                                     |
|         |              | Doorway Arched                       |                                  | 6"                                | -                                                 | -   |                                           | 9.5"            |                                           |
|         | Small Radius | Doorway / Service Panel <sup>2</sup> | 34.5"                            | 10"                               | 28.5"                                             | 15" |                                           | 10"             |                                           |
| WS-MS-5 | Flat         | Doorway / Service Panel or Box       | -                                | 6"                                | 39"                                               | 15" | 29"                                       | 10"             | 38.5"                                     |
|         |              | Doorway Arched                       |                                  | 5.5"                              | -                                                 | -   |                                           |                 |                                           |
|         | Small Radius | Doorway / Service Panel or Box       | 39"                              | 7.5"                              | 39"                                               | 15" |                                           |                 | 35"                                       |
|         |              | Doorway Arched                       |                                  | 7"                                | -                                                 | -   |                                           |                 |                                           |
|         | Large Radius | Doorway / Service Panel or Box       | 57"                              | 6"                                | 37.5"                                             | 15" |                                           |                 | 35.5"                                     |
|         |              | Doorway Arched                       |                                  | 5.5"                              | -                                                 | -   |                                           |                 |                                           |
| WS-MS-6 | Flat         | Doorway / Service Panel or Box       | -                                | 6"                                | 45.5"                                             | 15" | 35"                                       | 9-1/2"          | 45"                                       |
|         |              | Doorway Arched                       |                                  | 5.5"                              | -                                                 | -   |                                           |                 |                                           |
|         | Small Radius | Doorway / Service Panel or Box       | 44.5"                            | 7.5"                              | 45"                                               | 15" |                                           |                 | 41.5"                                     |
|         |              | Doorway Arched                       |                                  | 7"                                | -                                                 | -   |                                           |                 |                                           |
|         | Large Radius | Doorway / Service Panel or Box       | 65.5"                            | 6"                                | 43.5"                                             | 15" |                                           |                 |                                           |
|         |              | Doorway Arched                       |                                  | 5.5"                              | -                                                 | -   |                                           |                 |                                           |
| WS-MS-7 | Flat         | Doorway / Service Panel or Box       | -                                | 6"                                | 52"                                               | 17" | 41"                                       | 11.5"           | 47.5"                                     |
|         |              | Doorway Arched                       |                                  | 5.5"                              | -                                                 | -   |                                           | 12"             |                                           |
|         | Small Radius | Doorway / Service Panel / Box        | 52"                              | 8.5"                              | 52"                                               | 17" |                                           | 11.5"           | 47"                                       |
|         |              | Doorway Arched                       |                                  | 8"                                | -                                                 | -   |                                           |                 |                                           |
|         | Large Radius | Doorway / Service Panel or Box       | 75.5"                            | 6"                                | 50"                                               | 17" |                                           |                 | 47.5"                                     |
|         |              | Doorway Arched                       |                                  | 5.5"                              | -                                                 | -   |                                           |                 |                                           |