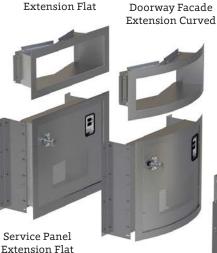

## Wood Stone

Doorway Facade

Extension Arched (Available Flat or Curved; Curved shown.)

Doorway Facade

Service Panel Extension Curved

Storage Box Extension Curved

Storage Box Extension Flat

## **MOUNTAIN SERIES - FACADE EXTENSIONS**

Wood Stone offers a number of doorway, service panel and storage box options to help make oven installation into a facade wall seamless and attractive. Coordinated extensions bring the doorway of the oven into alignment with a panel or storage box below the oven. Both must be ordered at the same time to ensure proper alignment.

The face of an extension can be flat or curved. Curved extensions are available in either small or large radius dimensions (see exceptions on next page). Whatever your facade design, there's an option that's right for you.

Additionally, there's an arched doorway extension which mirrors the traditional stone hearth oven design.

The side walls of all rectangular doorway extensions flare out slightly to enhance accessibility into the oven, and create a distinctive and beautiful look.

Lower extension options include the Service Panel Extension and the 15" deep Storage Box Extension, which offers additional storage for ovens <u>with</u> an Underfloor IR burner.

For ovens <u>without</u> an IR burner, Stand-Mounted Storage Boxes are an option. See the previous page for Mountain Series Stand-Mounted Storage Boxes.