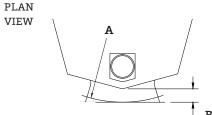

## MOUNTAIN SERIES FACADE EXTENSIONS

FRONT VIEW

D

B

FRONT

B

- The addition of granite on the mantle increases dimension (F) by .75" below the doorway.
- Curved Face Extensions are available in large or small radius styles, except for the WS-MS-4, which only has a small radius option.
- WS-MS-4 models with Underfloor IR burners do not have a Storage Box Extension option.
- Double Door and Viewing Window options (not available on WS-MS-4 models) affect some dimensions. Call for details.

II......................

Doorway Facade and Storage Box Flat Extensions and Flat Face Hood shown.

|         |              |                                      |                                  |                                   | Upper Extension                                   |     |                                           | Lower Extension |                                           |
|---------|--------------|--------------------------------------|----------------------------------|-----------------------------------|---------------------------------------------------|-----|-------------------------------------------|-----------------|-------------------------------------------|
|         |              |                                      | Radius of<br>Curved<br>Extension | Oven Face<br>to Extension<br>Face | Doorway Frame <sup>1</sup> Width (C) x Height (D) |     | Doorway Opening<br>Width (E) x Height (F) |                 | Width of Service<br>Panel or Box<br>Frame |
|         | Extensions   |                                      | A                                | В                                 | С                                                 | D   | E                                         | F               | G                                         |
| WS-MS-4 | Flat         | Doorway / Service Panel <sup>2</sup> | _                                | 6.5"                              | 28"                                               | 15" | 19.5"                                     | 10"             | 33.5"                                     |
|         |              | Doorway Arched                       |                                  | 6"                                | -                                                 | -   |                                           | 9.5"            |                                           |
|         | Small Radius | Doorway / Service Panel <sup>2</sup> | 34.5"                            | 10"                               | 28.5"                                             | 15" |                                           | 10"             |                                           |
| WS-MS-5 | Flat         | Doorway / Service Panel or Box       | -                                | 6"                                | 39"                                               | 15" | 29"                                       | 10"             | 38.5"                                     |
|         |              | Doorway Arched                       |                                  | 5.5"                              | -                                                 | -   |                                           |                 |                                           |
|         | Small Radius | Doorway / Service Panel or Box       | 39"                              | 7.5"                              | 39"                                               | 15" |                                           |                 | 35"                                       |
|         |              | Doorway Arched                       |                                  | 7"                                | -                                                 | -   |                                           |                 |                                           |
|         | Large Radius | Doorway / Service Panel or Box       | 57"                              | 6"                                | 37.5"                                             | 15" |                                           |                 | 35.5"                                     |
|         |              | Doorway Arched                       |                                  | 5.5"                              | -                                                 | -   |                                           |                 |                                           |
| WS-MS-6 | Flat         | Doorway / Service Panel or Box       | -                                | 6"                                | 45.5"                                             | 15" | 35"                                       | 9-1/2"          | 45"                                       |
|         |              | Doorway Arched                       |                                  | 5.5"                              | -                                                 | -   |                                           |                 |                                           |
|         | Small Radius | Doorway / Service Panel or Box       | 44.5"                            | 7.5"                              | 45"                                               | 15" |                                           |                 | 41.5"                                     |
|         |              | Doorway Arched                       |                                  | 7"                                | -                                                 | -   |                                           |                 |                                           |
|         | Large Radius | Doorway / Service Panel or Box       | 65.5"                            | 6"                                | 43.5"                                             | 15" |                                           |                 |                                           |
|         |              | Doorway Arched                       |                                  | 5.5"                              | -                                                 | -   |                                           |                 |                                           |
| WS-MS-7 | Flat         | Doorway / Service Panel or Box       | -                                | 6"                                | 52"                                               | 17" | 41"                                       | 11.5"           | 47.5"                                     |
|         |              | Doorway Arched                       |                                  | 5.5"                              | -                                                 | -   |                                           | 12"             |                                           |
|         | Small Radius | Doorway / Service Panel / Box        | 52"                              | 8.5"                              | 52"                                               | 17" |                                           | 11.5"           | 47"                                       |
|         |              | Doorway Arched                       |                                  | 8"                                | -                                                 | -   |                                           |                 |                                           |
|         | Large Radius | Doorway / Service Panel or Box       | 75.5"                            | 6"                                | 50"                                               | 17" |                                           |                 | 47.5"                                     |
|         |              | Doorway Arched                       |                                  | 5.5"                              | -                                                 | -   |                                           |                 |                                           |

Dimension tolerance ± 1/2"

<sup>&</sup>lt;sup>1</sup>Doorway Facade Extension Arched does not have a frame.

<sup>&</sup>lt;sup>2</sup> WS-MS-4 Models without Underfloor IR burners do have a Storage Box Extension option.