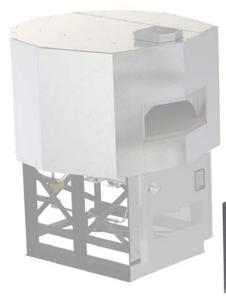

## **MOUNTAIN SERIES - FACADE EXTENSIONS**

Wood Stone offers a number of doorway, service panel and storage box options to help make oven installation into a facade wall seamless and attractive. Coordinated extensions bring the doorway of the oven into alignment with a panel or storage box below the oven. Both must be ordered at the same time to ensure proper alignment.