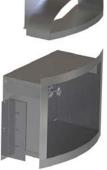

The face of an extension can be flat or curved. Curved extensions are available in either small or large radius dimensions (see exceptions on next page). Whatever your facade design, there's an option that's right for you.

For additional details on incorporating your oven into a facade, see the Facade Tutorials section of the Wood Stone website.

Doorway Facade and Storage Box Large Radius Curved Extensions and Curved Face Hood shown.