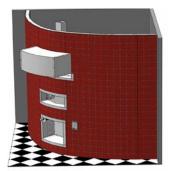

## Wood Stone

Doorway Facade

Extension Arched (Available Flat or Curved; Curved shown.)

Doorway Facade

Service Panel Extension Curved

Storage Box Extension Curved

Storage Box Extension Flat

## **MOUNTAIN SERIES - FACADE EXTENSIONS**

Wood Stone offers a number of doorway, service panel and storage box options to help make oven installation into a facade wall seamless and attractive. Coordinated extensions bring the doorway of the oven into alignment with a panel or storage box below the oven. Both must be ordered at the same time to ensure proper alignment.

The face of an extension can be flat or curved. Curved extensions are available in either small or large radius dimensions (see exceptions on next page). Whatever your facade design, there's an option that's right for you.

Additionally, there's an arched doorway extension which mirrors the traditional stone hearth oven design.

The side walls of all rectangular doorway extensions flare out slightly to enhance accessibility into the oven, and create a distinctive and beautiful look.

Lower extension options include the Service Panel Extension and the 15" deep Storage Box Extension, which offers additional storage for ovens <u>with</u> an Underfloor IR burner.

For ovens <u>without</u> an IR burner, Stand-Mounted Storage Boxes are an option. See the previous page for Mountain Series Stand-Mounted Storage Boxes.