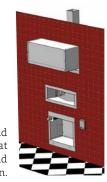

For additional details on incorporating your oven into a facade, see the Facade Tutorials section of the Wood Stone website.

Doorway Facade and Storage Box Large Radius Curved Extensions and Curved Face Hood shown.

II......................

Doorway Facade and Storage Box Flat Extensions and Flat Face Hood shown.

|         |              |                                      |                                  |                                   | Upper Extension                                   |     |                                           | Lower Extension |                                           |
|---------|--------------|--------------------------------------|----------------------------------|-----------------------------------|---------------------------------------------------|-----|-------------------------------------------|-----------------|-------------------------------------------|
|         |              |                                      | Radius of<br>Curved<br>Extension | Oven Face<br>to Extension<br>Face | Doorway Frame <sup>1</sup> Width (C) x Height (D) |     | Doorway Opening<br>Width (E) x Height (F) |                 | Width of Service<br>Panel or Box<br>Frame |
|         | Extensions   |                                      | A                                | В                                 | С                                                 | D   | E                                         | F               | G                                         |
| WS-MS-4 | Flat         | Doorway / Service Panel <sup>2</sup> | _                                | 6.5"                              | 28"                                               | 15" | 19.5"                                     | 10"             | 33.5"                                     |
|         |              | Doorway Arched                       |                                  | 6"                                | -                                                 | -   |                                           | 9.5"            |                                           |
|         | Small Radius | Doorway / Service Panel <sup>2</sup> | 34.5"                            | 10"                               | 28.5"                                             | 15" |                                           | 10"             |                                           |
| WS-MS-5 | Flat         | Doorway / Service Panel or Box       | -                                | 6"                                | 39"                                               | 15" | 29"                                       | 10"             | 38.5"                                     |
|         |              | Doorway Arched                       |                                  | 5.5"                              | -                                                 | -   |                                           |                 |                                           |
|         | Small Radius | Doorway / Service Panel or Box       | 39"                              | 7.5"                              | 39"                                               | 15" |                                           |                 | 35"                                       |
|         |              | Doorway Arched                       |                                  | 7"                                | -                                                 | -   |                                           |                 |                                           |
|         | Large Radius | Doorway / Service Panel or Box       | 57"                              | 6"                                | 37.5"                                             | 15" |                                           |                 | 35.5"                                     |
|         |              | Doorway Arched                       |                                  | 5.5"                              | -                                                 | -   |                                           |                 |                                           |
| WS-MS-6 | Flat         | Doorway / Service Panel or Box       | -                                | 6"                                | 45.5"                                             | 15" | 35"                                       | 9-1/2"          | 45"                                       |
|         |              | Doorway Arched                       |                                  | 5.5"                              | -                                                 | -   |                                           |                 |                                           |
|         | Small Radius | Doorway / Service Panel or Box       | 44.5"                            | 7.5"                              | 45"                                               | 15" |                                           |                 | 41.5"                                     |
|         |              | Doorway Arched                       |                                  | 7"                                | -                                                 | -   |                                           |                 |                                           |
|         | Large Radius | Doorway / Service Panel or Box       | 65.5"                            | 6"                                | 43.5"                                             | 15" |                                           |                 |                                           |
|         |              | Doorway Arched                       |                                  | 5.5"                              | -                                                 | -   |                                           |                 |                                           |
| WS-MS-7 | Flat         | Doorway / Service Panel or Box       | -                                | 6"                                | 52"                                               | 17" | 41"                                       | 11.5"           | 47.5"                                     |
|         |              | Doorway Arched                       |                                  | 5.5"                              | -                                                 | -   |                                           | 12"             |                                           |
|         | Small Radius | Doorway / Service Panel / Box        | 52"                              | 8.5"                              | 52"                                               | 17" |                                           | 11.5"           | 47"                                       |
|         |              | Doorway Arched                       |                                  | 8"                                | -                                                 | -   |                                           |                 |                                           |
|         | Large Radius | Doorway / Service Panel or Box       | 75.5"                            | 6"                                | 50"                                               | 17" |                                           |                 | 47.5"                                     |
|         |              | Doorway Arched                       |                                  | 5.5"                              | -                                                 | -   |                                           |                 |                                           |