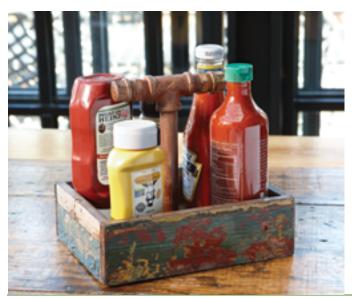

The showstopper of all table caddies, this beauty uses reclaimed wood from old ship doors to create an undeniably attractive home for your condiments.

Reclaimed Wood Condiment / Drink Caddy

**CAD1-RWD** 9" x 7", 8.25" tall 23 cm x 18 cm, 21 cm tall 6 ea.