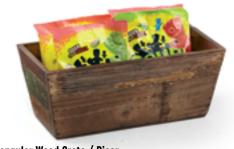

The showstopper of all table caddies, this beauty uses reclaimed wood from old ship doors to create an undeniably attractive home for your condiments.

Reclaimed Wood Condiment / Drink Caddy

**CAD1-RWD** 9" x 7", 8.25" tall 23 cm x 18 cm, 21 cm tall 6 ea.