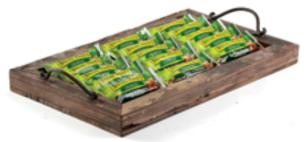

20 cm, 30 cm x 21 cm 21 cm, 39 cm x 37 cm 23 cm, 39 cm x 32 cm

1 set

Rectangular Wood Serving Tray with Metal Handles

WB-1912-RWD 1.5" tall, 19" x 11.5", 20" w/ Handles 1 ea. 4 cm, 48 cm x 29 cm, 51 cm

1 ea.