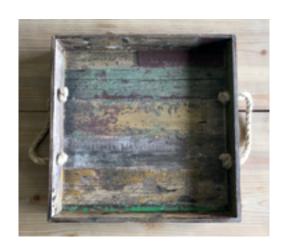

## Reclaimed Wood Crates and Trays

**Square Wood Serving Tray with Rope Handles WB-1616-RWD** 3.25" tall, 15.5" 8 cm, 39 cm 1 ea.

Set of 3 Wood Crates with Rope Handles

**WB-1-SET-RWD** 7.5" tall, 11.75" x 8.25" 8.25" tall, 15.25" x 10.5" 9" tall, 15.25" x 12.75"