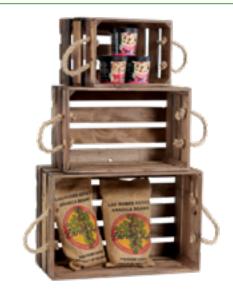

## Reclaimed Wood Crates and Trays

**Square Wood Serving Tray with Rope Handles WB-1616-RWD** 3.25" tall, 15.5" 8 cm, 39 cm 1 ea.

Set of 3 Wood Crates with Rope Handles

**WB-1-SET-RWD** 7.5" tall, 11.75" x 8.25" 8.25" tall, 15.25" x 10.5" 9" tall, 15.25" x 12.75"

20 cm, 30 cm x 21 cm 21 cm, 39 cm x 37 cm 23 cm, 39 cm x 32 cm

1 set

Rectangular Wood Serving Tray with Metal Handles

WB-1912-RWD 1.5" tall, 19" x 11.5", 20" w/ Handles 1 ea. 4 cm, 48 cm x 29 cm, 51 cm

1 ea.