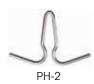

tops, including induction
- Handles on lid and pan covered with permanent cooltouch material for easier handling
- Interior of pan, tray and cups feature PTFE/PFOA-free non-stick coating for easy release and cleaning
- Dishwasher safe

| ITEM  | DESCRIPTION          | UOM | CASE |
|-------|----------------------|-----|------|
| CEP-4 | Pan, Lid & 4-Cup Set | Set | 1/6  |

## STAINLESS STEEL MIRROR FINISH SAUCE PANS

UOM

CASE

Each 24/240

Triple-riveted handle

| ITEM    | DESCRIPTION | UOM  | CASE  |
|---------|-------------|------|-------|
| SAP-1.5 | 1-1/2 Qt    | Each | 12/36 |
| SAP-2   | 2 Qt        | Each | 12/36 |

## MIRRORED SAUCE PANS

S/S sauce pan

Inner tray with 4 cups,

CEP-4

each with cool-touch

Glass cover

handles

INTERIOR OF PAN, TRAY, & CUPS



## DOUBLE POT HOOK



**DOUBLE POT HOOK** 

DESCRIPTION

Pot Hook

ITEM

PH-2