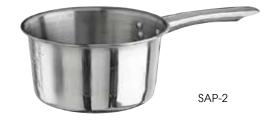

## STAINLESS STEEL MIRROR FINISH SAUCE PANS

UOM

CASE

Each 24/240

Triple-riveted handle

| ITEM    | DESCRIPTION | UOM  | CASE  |
|---------|-------------|------|-------|
| SAP-1.5 | 1-1/2 Qt    | Each | 12/36 |
| SAP-2   | 2 Qt        | Each | 12/36 |