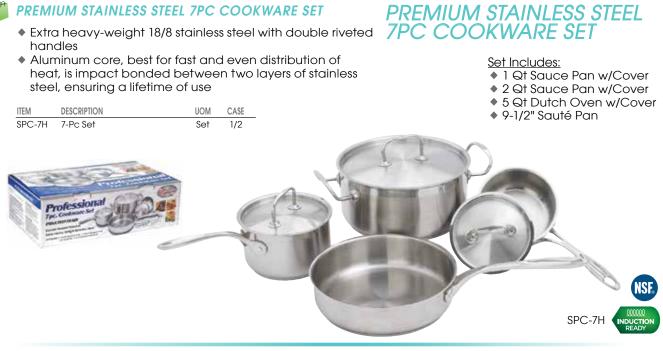

| ITEM  | DESCRIPTION          | UOM | CASE |
|-------|----------------------|-----|------|
| CEP-4 | Pan, Lid & 4-Cup Set | Set | 1/6  |