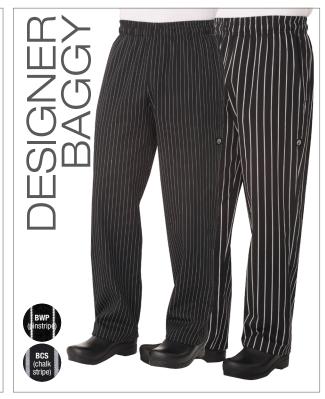

7.2 oz. 100% cotton, elastic waistband with drawstring, zipper fly, 2 cargo pockets with Velcro $^{\odot}$  closures, 2 side seam pockets, 2 back pockets Available in BLK

6.2 oz. yarn-dyed 65/35 poly/cotton, elastic waistband with drawstring, tapered legs, 2 side seam pockets, 1 back pocket Available in BWP, BCS

 CF 1
 PINB (BWP)
 XS-3XL

 CF 1
 GSBP (BCS)
 XS-4XL

CF 2 CEBP (BLK) | 28-54

CF 2 BWCP (SCH) | 26-52