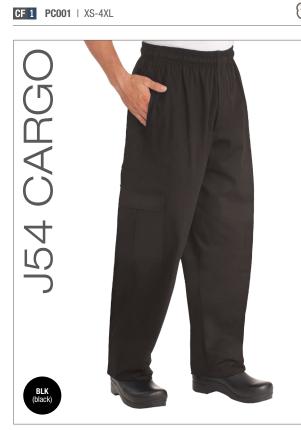

7.2 oz. 100% cotton, elastic waistband with drawstring, zipper fly, 2 cargo pockets with Velcro $^{\odot}$  closures, 2 side seam pockets, 2 back pockets Available in BLK

6.2 oz. yarn-dyed 65/35 poly/cotton, elastic waistband with drawstring, tapered legs, 2 side seam pockets, 1 back pocket Available in BWP, BCS