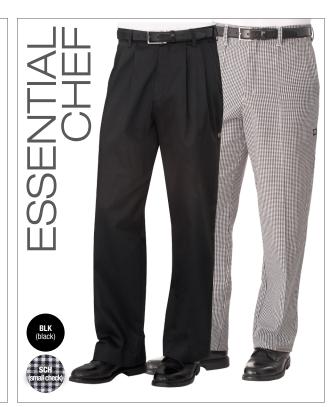

7.2 oz. 100% cotton, slimmer fit, elastic waistband with drawstring, zipper fly, 2 side seam pockets, 2 back pockets, 2 side cargo pockets with  $\text{Velcro}^{\odot}$  closure

Available in BLK

6.2 oz. yarn-dyed 65/35 poly/cotton, front seams, belt loops, button closure, zipper fly, 2 side seam pockets, 2 back pockets, (BLK unhemmed) Available in BLK, SCH