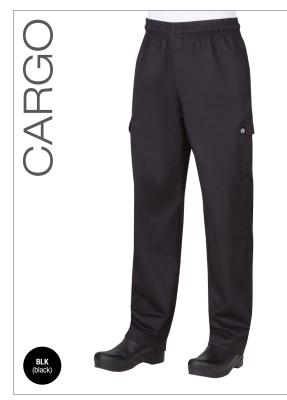

7.2 oz. 100% cotton, slimmer fit, elastic waistband with drawstring, zipper fly, 2 side seam pockets, 2 back pockets, 2 side cargo pockets with  $\text{Velcro}^{\odot}$  closure

Available in BLK

6.2 oz. yarn-dyed 65/35 poly/cotton, front seams, belt loops, button closure, zipper fly, 2 side seam pockets, 2 back pockets, (BLK unhemmed) Available in BLK, SCH