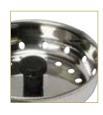

#### STAINLESS STEEL SINK STRAINER

 Catch scraps while water/liquids drain through perforations

| ITEM  | DESCRIPTION     | UOM  | CASE   |
|-------|-----------------|------|--------|
| SIK-3 | 3"Dia w/Stopper | Each | 24/144 |