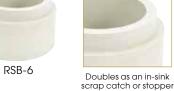

### RUBBER SCRAP BLOCK

- Gather sink scraps for easy transport to the trash
- Also useful as a stopper on dish tables to block faucet hole when not in use and prevent leaking

| ITEM  | DESCRIPTION     | UOM  | CASE |
|-------|-----------------|------|------|
| RSB-6 | 6-1/2"Dia x 4"H | Each | 12   |