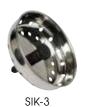

#### STAINLESS STEEL SINK STRAINER

 Catch scraps while water/liquids drain through perforations

| ITEM  | DESCRIPTION     | UOM  | CASE   |
|-------|-----------------|------|--------|
| SIK-3 | 3"Dia w/Stopper | Each | 24/144 |