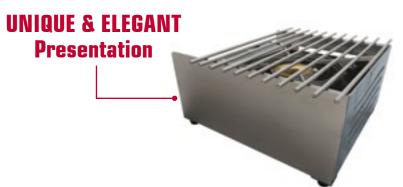

## **Butane Stove Cover**

90217

- Creates a Unique and Elegant Presentation
- Protects Guests from the Open Flame
- Durable Stainless Steel

Case Pack: 2

Case Pack Weight: 24.4 lbs Case Pack Dimensions: 13 in. x 15.7 in. x 16.5 in. Case Cube: 1.96 cu. ft.