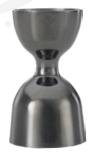

## Heavy-Duty Straight Rim Bell Jiggers

- > Heavy-duty, one-piece construction for greater durability.
- > Straight edge for easier pouring.
- > Solid internal marking lines indicating different capacities in each side.
- > Precise, accurate and consistent measurements.

Stainless Steel M37006 M37098

Antique Copper M37006ACP M37098ACP

Gun Metal Black M37006BK M37098BK

Copper Plated M37006CP M37098CP

Gold Plated M37006GD M37098GD

Vintage **M37006VN M37098VN** 

## Capacities 1 x 2 oz. 25 ml x 50 ml

**Capacities** 

25 ml x 50 ml

1 x 2 oz.