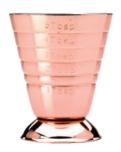

## Bar Measuring Cups A versatile bar measuring tool.

- > Measurements embossed to show ounces, milliliters, and tablespoons.
- > Scored internal marking lines for easy identification.
- > Footed base for greater stability.
- > Tapered shape for easier pouring.
- > 2.5 oz./5 Tbsp./75 ml capacity.

Stainless Steel **M37069** 

Copper Plated **M37069CP** 

Gold Plated M37069GD