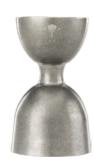

## Heavy-Duty Straight Rim Bell Jiggers

- > Heavy-duty, one-piece construction for greater durability.
- > Straight edge for easier pouring.
- > Solid internal marking lines indicating different capacities in each side.
- > Precise, accurate and consistent measurements.

## Capacities 1 x 2 oz. 25 ml x 50 ml

**Capacities** 

25 ml x 50 ml

1 x 2 oz.

Stainless Steel M37006 M37098

Antique Copper M37006ACP M37098ACP

Gun Metal Black M37006BK M37098BK

Copper Plated M37006CP M37098CP

Gold Plated M37006GD M37098GD

Vintage **M37006VN M37098VN** 