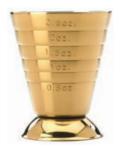

## Bar Measuring Cups A versatile bar measuring tool.

- > Measurements embossed to show ounces, milliliters, and tablespoons.
- > Scored internal marking lines for easy identification.
- > Footed base for greater stability.
- > Tapered shape for easier pouring.
- > 2.5 oz./5 Tbsp./75 ml capacity.

Stainless Steel **M37069** 

Copper Plated **M37069CP** 

Gold Plated M37069GD