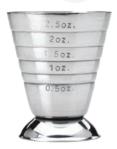

## Bar Measuring Cups A versatile bar measuring tool.

- > Measurements embossed to show ounces, milliliters, and tablespoons.
- > Scored internal marking lines for easy identification.
- > Footed base for greater stability.
- > Tapered shape for easier pouring.
- > 2.5 oz./5 Tbsp./75 ml capacity.

Stainless Steel **M37069** 

Copper Plated **M37069CP** 

Gold Plated M37069GD