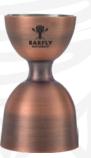

## Heavy-Duty Straight Rim Bell Jiggers

- > Heavy-duty, one-piece construction for greater durability.
- > Straight edge for easier pouring.
- > Solid internal marking lines indicating different capacities in each side.
- > Precise, accurate and consistent measurements.

Stainless Steel M37006 M37098

Antique Copper M37006ACP M37098ACP

Gun Metal Black M37006BK M37098BK

Copper Plated M37006CP M37098CP

Gold Plated M37006GD M37098GD

Vintage **M37006VN M37098VN** 

## Capacities 1 x 2 oz. 25 ml x 50 ml

**Capacities** 

25 ml x 50 ml

1 x 2 oz.