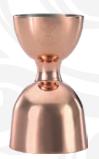

## Heavy-Duty Straight Rim Bell Jiggers

- > Heavy-duty, one-piece construction for greater durability.
- > Straight edge for easier pouring.
- > Solid internal marking lines indicating different capacities in each side.
- > Precise, accurate and consistent measurements.

## Capacities 1 x 2 oz. 25 ml x 50 ml

**Capacities** 

25 ml x 50 ml

1 x 2 oz.

Stainless Steel M37006 M37098

Antique Copper M37006ACP M37098ACP

Gun Metal Black M37006BK M37098BK

Copper Plated M37006CP M37098CP

Gold Plated M37006GD M37098GD

Vintage **M37006VN M37098VN** 