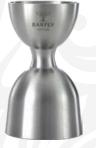

## Heavy-Duty Straight Rim Bell Jiggers

- > Heavy-duty, one-piece construction for greater durability.
- > Straight edge for easier pouring.
- > Solid internal marking lines indicating different capacities in each side.
- > Precise, accurate and consistent measurements.

Stainless Steel M37006 M37098

Antique Copper M37006ACP M37098ACP

Gun Metal Black M37006BK M37098BK

Copper Plated M37006CP M37098CP

Gold Plated M37006GD M37098GD

Vintage **M37006VN M37098VN** 

## Capacities 1 x 2 oz. 25 ml x 50 ml

**Capacities** 

25 ml x 50 ml

1 x 2 oz.