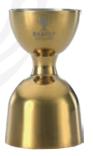

## Heavy-Duty Straight Rim Bell Jiggers

- > Heavy-duty, one-piece construction for greater durability.
- > Straight edge for easier pouring.
- > Solid internal marking lines indicating different capacities in each side.
- > Precise, accurate and consistent measurements.

## Capacities 1 x 2 oz. 25 ml x 50 ml

**Capacities** 

25 ml x 50 ml

1 x 2 oz.

Stainless Steel M37006 M37098

Antique Copper M37006ACP M37098ACP

Gun Metal Black M37006BK M37098BK

Copper Plated M37006CP M37098CP

Gold Plated M37006GD M37098GD

Vintage **M37006VN M37098VN** 