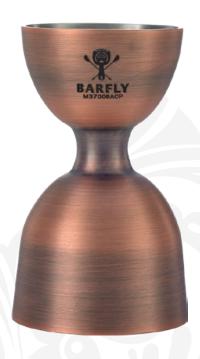

## Heavy-Duty Straight Rim Bell Jiggers

- > Heavy-duty, one-piece construction for greater durability.
- > Straight edge for easier pouring.
- > Solid internal marking lines indicating different capacities in each side.
- > Precise, accurate and consistent measurements.

Stainless Steel M37006 M37098

Antique Copper M37006ACP M37098ACP

Gun Metal Black M37006BK M37098BK

Copper Plated M37006CP M37098CP

Gold Plated M37006GD M37098GD

Vintage **M37006VN M37098VN** 

## Capacities 1 x 2 oz. 25 ml x 50 ml

**Capacities** 

25 ml x 50 ml

1 x 2 oz.