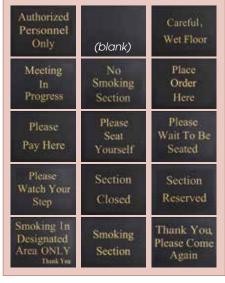

### Now includes "Practice Social Distancing" message.

- ◆ Complete set includes all you need to direct guests
- 2-sided preprinted signs feature attractive gold lettering for optimum visibility
- 60" tall stand with heavy base & sturdy aluminum post
- Set includes frame, pole, base and 16 different messages

| ITEM    | DESCRIPTION              | UOM | CASE |  |
|---------|--------------------------|-----|------|--|
| HTS-60K | Sian Frame w/Pole & Base | Set | 1/4  |  |

16 different messages included