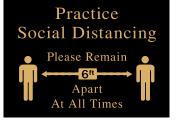

#### **A STANCHIONS & SIGN SET**

Perfect for crowd control, restaurants, stores, casinos and more.

- Great for providing directions to customers
- 8-1/2" x 11" signs fit CGSF-series stanchion frames and works with CGS-series retractable belt stanchions
- The set includes:
  - (1) Easy to read two-sided preprinted sign, "Practice Social Distancing"
  - (1) Black frame to hold the sign and easily mounts to stanchion post
  - (2) 34"H black stanchions, each with weighted base and built-in 6-1/2 ft long black retractable belt

### Now includes "Practice Social Distancing" message.

- ◆ Complete set includes all you need to direct guests
- 2-sided preprinted signs feature attractive gold lettering for optimum visibility
- 60" tall stand with heavy base & sturdy aluminum post
- Set includes frame, pole, base and 16 different messages