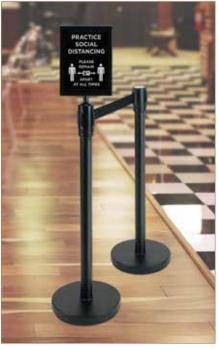

#### **A STANCHIONS & SIGN SET**

Perfect for crowd control, restaurants, stores, casinos and more.

- Great for providing directions to customers
- 8-1/2" x 11" signs fit CGSF-series stanchion frames and works with CGS-series retractable belt stanchions
- The set includes:
  - (1) Easy to read two-sided preprinted sign, "Practice Social Distancing"
  - (1) Black frame to hold the sign and easily mounts to stanchion post
  - (2) 34"H black stanchions, each with weighted base and built-in 6-1/2 ft long black retractable belt

| ITEM     | DESCRIPTION   | UC | OM C | ASE |
|----------|---------------|----|------|-----|
| CGS-SETA | Stanchion Set | S  | et   | 1   |