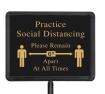

## HOSTESS SIGN SET

Set includes NEW message

HTS-60K

### **HOSTESS SIGN SET**

### Now includes "Practice Social Distancing" message.

- ◆ Complete set includes all you need to direct guests
- 2-sided preprinted signs feature attractive gold lettering for optimum visibility
- 60" tall stand with heavy base & sturdy aluminum post
- Set includes frame, pole, base and 16 different messages

| ITEM    | DESCRIPTION              | UOM | CASE |  |
|---------|--------------------------|-----|------|--|
| HTS-60K | Sian Frame w/Pole & Base | Set | 1/4  |  |

16 different messages included