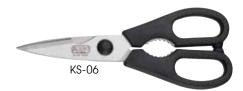

# KITCHEN SHEARS

### ACERO ALL-PURPOSE DETACHABLE KITCHEN SHEARS

| ITEM  | DESCRIPTION                               | UOM  | CASE  |
|-------|-------------------------------------------|------|-------|
| KS-06 | All-Purpose Kitchen Shears,<br>Detachable | Each | 12/72 |