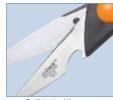

### ACERO ALL-PURPOSE DETACHABLE KITCHEN SHEARS

| ITEM  | DESCRIPTION                               | UOM  | CASE  |
|-------|-------------------------------------------|------|-------|
| KS-06 | All-Purpose Kitchen Shears,<br>Detachable | Each | 12/72 |

Built-in cracker or bottle cap grip

Built-in bottle cap