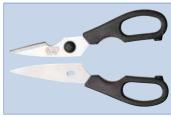

# KITCHEN SHEARS

### ACERO ALL-PURPOSE DETACHABLE KITCHEN SHEARS

| ITEM  | DESCRIPTION                               | UOM  | CASE  |
|-------|-------------------------------------------|------|-------|
| KS-06 | All-Purpose Kitchen Shears,<br>Detachable | Each | 12/72 |

Built-in cracker or bottle cap grip

Built-in bottle cap