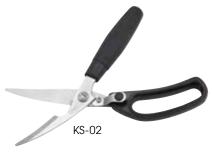

**POULTRY SHEARS** 

DESCRIPTION

Soft-Grip PP Hdl

Stainless Steel

Built-in cracker or bottle cap grip

UOM

Each

CASE

12/72

Each 10/50

KS-01

Locks closed

ITEM

KS-02

KS-03

Locks closed