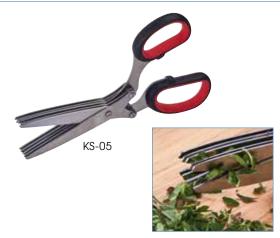

## MULTI-BLADE HERB SHEARS

- ♦ 5 stainless steel blades
- Trim, dice, and mince a variety of herbs
- ◆ PP and TPR handle for safe and comfortable grip

| ITEM  | DESCRIPTION   | UOM  | CASE  |
|-------|---------------|------|-------|
| KS-05 | 5-Laver Blade | Each | 12/72 |