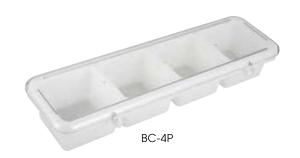

## PLASTIC CONDIMENT HOLDERS

- ◆ Includes lid & removable food-grade poly inserts
- Dishwasher safe

| ITEM    | DESCRIPTION                    | SIZE L X W X H)               | UOM  | CASE |
|---------|--------------------------------|-------------------------------|------|------|
| CCH-4   | 4 Compartments,<br>Black, NSF  | 19-3/8" x<br>6-1/4" x 3-3/4"  | Each | 1/6  |
| CCH-6   | 6 Compartments,<br>Black, NSF  | 19-7/16" x<br>6-1/4" x 3-1/2" | Each | 1/6  |
| CCH-4IS | Inserts for CCH-4,<br>4-Pcs/Pk |                               | Pack | 24   |
| CCH-6IS | Inserts for CCH-6,<br>6-Pcs/Pk |                               | Pack | 24   |
| BC-4P   | 4 Compartments,<br>White       | 18" x 5" x 3"                 | Set  | 6/36 |
|         |                                |                               |      |      |