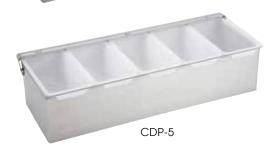

## STAINLESS STEEL CONDIMENT HOLDERS

| <b>M</b> | ITEM   | DESCRIPTION              | UOM  | CASE |
|----------|--------|--------------------------|------|------|
|          | CDP-4  | 4 Compartments           | Each | 1/16 |
|          | CDP-5  | 5 Compartments           | Each | 1/16 |
|          | CDP-6  | 6 Compartments           | Each | 1/16 |
|          | CDP-1P | 1pt Insert for CDP-4/5/6 | Each | 120  |
|          | CDP-1Q | 1qt Insert for CDP-4/5/6 | Each | 60   |