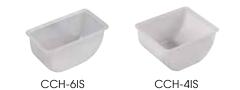

## PLASTIC CONDIMENT HOLDERS

- ◆ Includes lid & removable food-grade poly inserts
- Dishwasher safe

| ITEM    | DESCRIPTION                    | SIZE L X W X H)               | UOM  | CASE |
|---------|--------------------------------|-------------------------------|------|------|
| CCH-4   | 4 Compartments,<br>Black, NSF  | 19-3/8" x<br>6-1/4" x 3-3/4"  | Each | 1/6  |
| CCH-6   | 6 Compartments,<br>Black, NSF  | 19-7/16" x<br>6-1/4" x 3-1/2" | Each | 1/6  |
| CCH-4IS | Inserts for CCH-4,<br>4-Pcs/Pk |                               | Pack | 24   |
| CCH-6IS | Inserts for CCH-6,<br>6-Pcs/Pk |                               | Pack | 24   |
| BC-4P   | 4 Compartments,<br>White       | 18" x 5" x 3"                 | Set  | 6/36 |
|         |                                |                               |      |      |