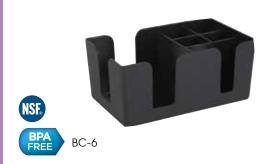

## PLASTIC BAR CADDY

Multiple sized compartments to hold supplies

| ITEM | DESCRIPTION            | UOM  | CASE |
|------|------------------------|------|------|
| BC-6 | 6 Compartments Plastic | Fach | 12   |