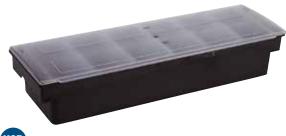

## PLASTIC CONDIMENT HOLDERS

- ◆ Includes lid & removable food-grade poly inserts
- Dishwasher safe

| ITEM    | DESCRIPTION                    | SIZE L X W X H)               | UOM  | CASE |
|---------|--------------------------------|-------------------------------|------|------|
| CCH-4   | 4 Compartments,<br>Black, NSF  | 19-3/8" x<br>6-1/4" x 3-3/4"  | Each | 1/6  |
| CCH-6   | 6 Compartments,<br>Black, NSF  | 19-7/16" x<br>6-1/4" x 3-1/2" | Each | 1/6  |
| CCH-4IS | Inserts for CCH-4,<br>4-Pcs/Pk |                               | Pack | 24   |
| CCH-6IS | Inserts for CCH-6,<br>6-Pcs/Pk |                               | Pack | 24   |
| BC-4P   | 4 Compartments,<br>White       | 18" x 5" x 3"                 | Set  | 6/36 |
|         |                                |                               |      |      |