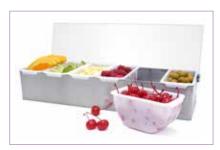

## PLASTIC BAR CADDY

Multiple sized compartments to hold supplies

| ITEM | DESCRIPTION            | UOM  | CASE |
|------|------------------------|------|------|
| BC-6 | 6 Compartments Plastic | Fach | 12   |