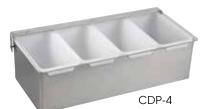

## STAINLESS STEEL CONDIMENT HOLDERS

| <b>M</b> | ITEM   | DESCRIPTION              | UOM  | CASE |
|----------|--------|--------------------------|------|------|
|          | CDP-4  | 4 Compartments           | Each | 1/16 |
|          | CDP-5  | 5 Compartments           | Each | 1/16 |
|          | CDP-6  | 6 Compartments           | Each | 1/16 |
|          | CDP-1P | 1pt Insert for CDP-4/5/6 | Each | 120  |
|          | CDP-1Q | 1qt Insert for CDP-4/5/6 | Each | 60   |

There is no space for ice under the compartments.

CDP-6 shown filled