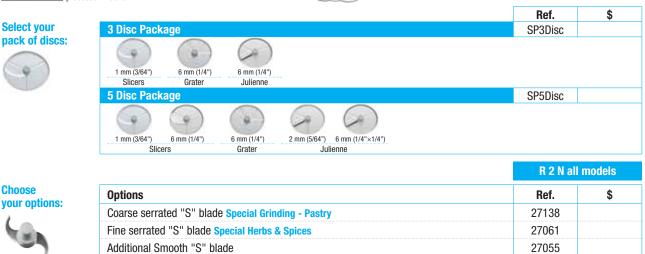

Choose your model:

MOTO WARRA

R2N - 120V/60/1

Packs of discs available page 49

BACK TO SUMMARY