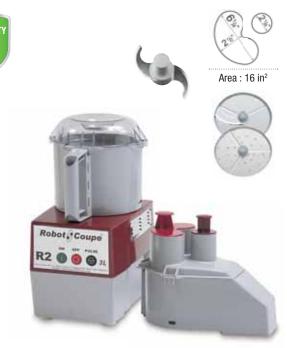

## R 2 N

| Induction motor  | $\checkmark$                                                   |
|------------------|----------------------------------------------------------------|
| Power            | 1 HP                                                           |
| Voltage          | Single phase 120 V                                             |
| Speed            | 1725 rpm                                                       |
| Pulse            | $\checkmark$                                                   |
| Cutter           | 3 L gray composite bowl                                        |
| Blade            | Stainless steel smooth "S" blade - Included                    |
| Vegetable slicer | Half-moon hopper<br>Cylindrical hopper Ø 2 1/4"                |
| Discs            | Included: Slicing disc 4 mm (5/32"), grating disc 2 mm (5/64") |

R 2 N - 2 discs

Area : 16 in<sup>2</sup>

0