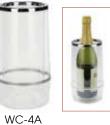

### **WINE COOLERS**

| ITEM  | DESCRIPTION                                  | SIZE                     | UOM  | CASE |
|-------|----------------------------------------------|--------------------------|------|------|
| WC-60 | Double Wall<br>Hourglass,<br>Mirror S/S      | 6" Dia x<br>7" H         | Each | 1/12 |
| WC-7M | Marble, White                                | 4 1/2" Dia x<br>7" H     | Each | 1/6  |
| WC-5  | Double Wall,<br>Satin S/S<br>(No Retail Pkg) | 4 1/2" Dia x<br>7-3/4" H | Each | 6/24 |
| WC-4A | Acrylic, Clear                               | 4 1/2" Dia x<br>9 1/4" H | Each | 1/12 |