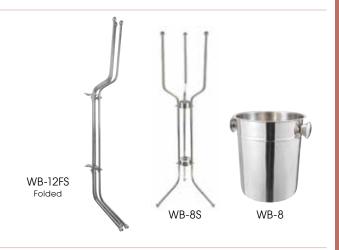

## 8 QT STAINLESS STEEL WINE BUCKET & STANDS

### Mirror finish

| ITEM    | DESCRIPTION            | UOM  | CASE |
|---------|------------------------|------|------|
| WB-8    | 8 Qt Wine Bucket       | Each | 6/24 |
| WB-8S   | Stand* for WB-8        | Each | 1/12 |
| WB-12FS | Folding Stand for WB-8 | Each | 1/6  |

<sup>\*</sup>Assembly required