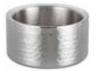

### STAINLESS STEEL DOUBLE WALL WINE COASTERS

- Smooth or hammered satin-finish
- ♦ Fits 3-3/4" diameter wine bottles

|   | ITEM    | DESCRIPTION        | SIZE                    | UOM  | CASE |
|---|---------|--------------------|-------------------------|------|------|
| Ī | DWCC-5  | Smooth<br>Finish   | 4-5/8" Dia x<br>2-5/8"H | Each | 12   |
| - | DWCC-5H | Hammered<br>Finish | 4-5/8" Dia x<br>2-5/8"H | Each | 12   |

DWCC-5H

DWCC-5