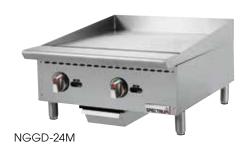

| ITEM     | DESCRIPTION                   | UOM  | CASE |
|----------|-------------------------------|------|------|
| NGGD-12M | 12" Gas Griddle               | Set  | 1    |
| NGGD-24M | 24" Gas Griddle, 2 Heat Zones | Set  | 1    |
| NGGD-36M | 36" Gas Griddle, 3 Heat Zones | Set  | 1    |
| NGGD-48M | 48" Gas Griddle, 4 Heat Zones | Set  | 1    |
| NG-Knob  | Replacement Metal Knob        | Each | 1    |

| ITEM     | # OF<br>BURNERS | TOTAL<br>BTU/HR | PRESSURE<br>IN. W.C. | DIMENSIONS*<br>L" x D" x H" (mm)         | GRIDDLE SURFACE<br>L" x D" (mm) | SHIP WEIGHT       |
|----------|-----------------|-----------------|----------------------|------------------------------------------|---------------------------------|-------------------|
| NGGD-12M | 1               | 30,000          | 4″ / 10″             | 12 x 34-7/16 x 15-1/2 (305 x 950 x 394)  | 12 x 20-¾ (305 x 527)           | 147 lbs (66 kgs)  |
| NGGD-24M | 2               | 60,000          |                      | 24 x 34-7/16 x 15-1/2 (610 x 950 x 394)  | 24 x 20-¾ (610 x 527)           | 196 lbs (89 kgs)  |
| NGGD-36M | 3               | 90,000          |                      | 36 x 34-7/16 x 15-1/2 (915 x 950 x 394)  | 36 x 20-¾ (915 x 527)           | 284 lbs (129 kgs) |
| NGGD-48M | 4               | 120,000         |                      | 48 x 34-7/16 x 15-1/2 (1219 x 950 x 394) | 48 x 20-¾ (1219 x 527)          | 355 lbs (161 kgs) |