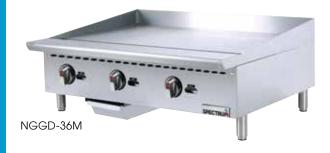

| ITEM     | DESCRIPTION                   | UOM  | CASE |
|----------|-------------------------------|------|------|
| NGGD-12M | 12" Gas Griddle               | Set  | 1    |
| NGGD-24M | 24" Gas Griddle, 2 Heat Zones | Set  | 1    |
| NGGD-36M | 36" Gas Griddle, 3 Heat Zones | Set  | 1    |
| NGGD-48M | 48" Gas Griddle, 4 Heat Zones | Set  | 1    |
| NG-Knob  | Replacement Metal Knob        | Each | 1    |

| ITEM     | # OF<br>BURNERS | TOTAL<br>BTU/HR | PRESSURE<br>IN. W.C. | DIMENSIONS*<br>L" x D" x H" (mm)         | GRIDDLE SURFACE<br>L" x D" (mm) | SHIP WEIGHT       |
|----------|-----------------|-----------------|----------------------|------------------------------------------|---------------------------------|-------------------|
| NGGD-12M | 1               | 30,000          | 4″ / 10″             | 12 x 34-7/16 x 15-1/2 (305 x 950 x 394)  | 12 x 20-¾ (305 x 527)           | 147 lbs (66 kgs)  |
| NGGD-24M | 2               | 60,000          |                      | 24 x 34-7/16 x 15-1/2 (610 x 950 x 394)  | 24 x 20-¾ (610 x 527)           | 196 lbs (89 kgs)  |
| NGGD-36M | 3               | 90,000          |                      | 36 x 34-7/16 x 15-1/2 (915 x 950 x 394)  | 36 x 20-¾ (915 x 527)           | 284 lbs (129 kgs) |
| NGGD-48M | 4               | 120,000         |                      | 48 x 34-7/16 x 15-1/2 (1219 x 950 x 394) | 48 x 20-¾ (1219 x 527)          | 355 lbs (161 kgs) |