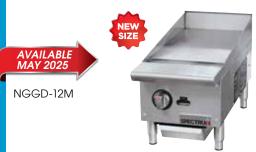

| ITEM     | DESCRIPTION                   | UOM  | CASE |
|----------|-------------------------------|------|------|
| NGGD-12M | 12" Gas Griddle               | Set  | 1    |
| NGGD-24M | 24" Gas Griddle, 2 Heat Zones | Set  | 1    |
| NGGD-36M | 36" Gas Griddle, 3 Heat Zones | Set  | 1    |
| NGGD-48M | 48" Gas Griddle, 4 Heat Zones | Set  | 1    |
| NG-Knob  | Replacement Metal Knob        | Each | 1    |

| ITEM     | # OF<br>BURNERS | TOTAL<br>BTU/HR | PRESSURE<br>IN. W.C. | DIMENSIONS*<br>L" x D" x H" (mm)         | GRIDDLE SURFACE<br>L" x D" (mm) | SHIP WEIGHT       |
|----------|-----------------|-----------------|----------------------|------------------------------------------|---------------------------------|-------------------|
| NGGD-12M | 1               | 30,000          | 4″ / 10″             | 12 x 34-7/16 x 15-1/2 (305 x 950 x 394)  | 12 x 20-¾ (305 x 527)           | 147 lbs (66 kgs)  |
| NGGD-24M | 2               | 60,000          |                      | 24 x 34-7/16 x 15-1/2 (610 x 950 x 394)  | 24 x 20-¾ (610 x 527)           | 196 lbs (89 kgs)  |
| NGGD-36M | 3               | 90,000          |                      | 36 x 34-7/16 x 15-1/2 (915 x 950 x 394)  | 36 x 20-¾ (915 x 527)           | 284 lbs (129 kgs) |
| NGGD-48M | 4               | 120,000         |                      | 48 x 34-7/16 x 15-1/2 (1219 x 950 x 394) | 48 x 20-¾ (1219 x 527)          | 355 lbs (161 kgs) |