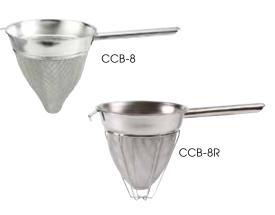

### STAINLESS STEEL BOUILLON/CHINOIS STRAINERS

- Hollow handle
- Extra-fine mesh
- Filter purees, soups, sauces to a smooth consistency

| ITEM                        | DESCRIPTION     | UOM  | CASE |  |
|-----------------------------|-----------------|------|------|--|
| CCB-8                       | 8"              | Each | 1/6  |  |
| CCB-8R                      | 8", Reinforced  | Each | 1/6  |  |
| CCB-10                      | 10"             | Each | 6    |  |
| CCB-10R                     | 10", Reinforced | Each | 6    |  |
| Replaces former CCBH-Series |                 |      |      |  |

## CONE MESH STRAINERS