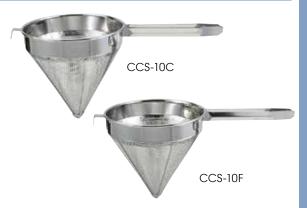

## CONE MESH STRAINERS

#### 18/8 STAINLESS STEEL CHINA CAP STRAINERS

- Welded handle
- Coarse mesh
- Remove large particles from thicker liquids

| ITEM    | DESCRIPTION | UOM  | CASE |
|---------|-------------|------|------|
| CCS-8F  | 8" Fine     | Each | 12   |
| CCS-10F | 10" Fine    | Each | 12   |
| CCS-12F | 12" Fine    | Each | 12   |
| CCS-8C  | 8" Coarse   | Each | 12   |
| CCS-10C | 10" Coarse  | Each | 12   |
| CCS-12C | 12" Coarse  | Each | 12   |