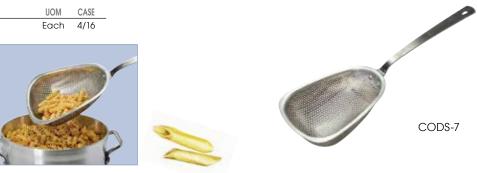

### 18/8 STAINLESS STEEL SCOOP COLANDER

Long reach handle

#### • Deep, fully perforated scoop

| ITEM   | DESCRIPTION         | UOM  | CASE |
|--------|---------------------|------|------|
| CODS-7 | 7"L x 4"W, 11"L Hdl | Each | 4/16 |

# SCOOP COLANDER