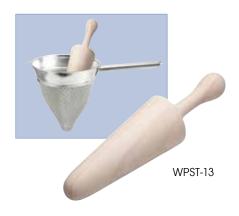

### SOLID WOOD BOUILLON/CHINOIS PESTLE

- Press, crush and push mixtures through a bouillon strainer
- Fits standard size strainers

| ITEM    | DESCRIPTION          | UOM  | CASE |
|---------|----------------------|------|------|
| WPST-13 | 13-7/8"L x 3-1/8"Dia | Each | 6/24 |

# CHINOIS WOODEN PESTLE