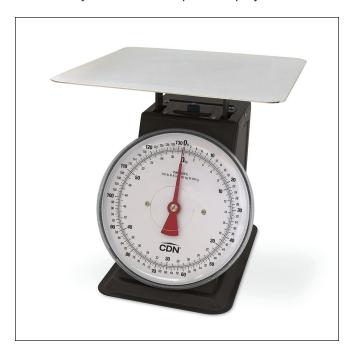

## **MECHANICAL SCALE**

Part of the *Receiving Scales Series*, the CDN Mechanical Scale (SM13201) provides instant, accurate measurements in pounds/kilograms up to 132 pounds/60 kilograms. This heavy-duty spring scale features a removable stainless steel platform and an easy-to-read shatterproof display.

Offering speed, simplicity and durability, the CDN Mechanical Scale is 8.3 inches wide, 12 inches high and 12.6 inches deep, with an ample 12.6 by 12.6 inch platform. It weighs 13.5 pounds for stability on the floor or counter. The large shatterproof display is 9.5 inches in diameter, and the black housing is sturdy carbon steel.

## **SPECIFICATIONS**

Measurement Range:132 lb/60 kg by oz/gDisplay Size:9.45"/24.0 cm diameterPlatform Size:12.6 W x 0.78 H x 12.6 D (in)/

32 W x 2 H x 32 D (cm), removable

**Product Dimensions:**  $8.27 \text{ W} \times 12.0 \text{ H} \times 12.6 \text{ D} \text{ (in)}/$ 