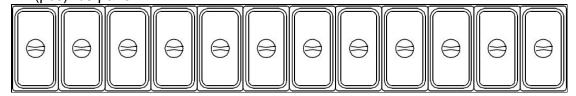

le number).

|           |       |         | Cabinet Dimensions<br>(inches)<br>(mm) |               |               | CAP.<br>CU.FT. |      |          |      |              |
|-----------|-------|---------|----------------------------------------|---------------|---------------|----------------|------|----------|------|--------------|
| Model     | Doors | Shelves | L                                      | D             | Н             | LITER          | HP   | Voltage  | Amps | NEMA Config. |
| SPP-91-12 | 3     | 3       | 91-7/8<br>2334                         | 31-1/2<br>800 | 39-3/8<br>998 | 24.2<br>684    | 1/2+ | 115/60/1 | 7.2  | 5-15P        |

Plug type varies by country.





CONFORMS TO NSF/ANSI STD. 7

**SABA** 



## SPP-91-12 Plan View





## PAN LAYOUTS 12 (pcs) 1/3 pans