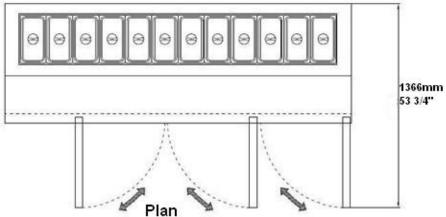

(millimeters rounded up to next whole number).

|           |       |         | Cabinet Dimensions<br>(inches)<br>(mm) |               |               | CAP.<br>CU.FT. |      |          |      |              |
|-----------|-------|---------|----------------------------------------|---------------|---------------|----------------|------|----------|------|--------------|
| Model     | Doors | Shelves | L                                      | D             | Н             | LITER          | HP   | Voltage  | Amps | NEMA Config. |
| SPP-91-12 | 3     | 3       | 91-7/8<br>2334                         | 31-1/2<br>800 | 39-3/8<br>998 | 24.2<br>684    | 1/2+ | 115/60/1 | 7.2  | 5-15P        |

Plug type varies by country.





CONFORMS TO NSF/ANSI STD. 7

**SABA** 



## SPP-91-12 Plan View





## PAN LAYOUTS 12 (pcs) 1/3 pans