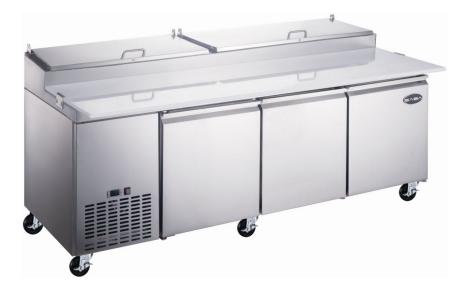

Model:

Pizza Prep Table:

SPP-91-12

Solid Door Refrigerator

## SPP-91-12

- Stainless steel interior and exterior retains attractive finish longer. Matching aluminium finished back
- Rounded corner design inside of the cabinet makes it easy to clean the inside storage room
- Standard door features:
   Positive seal self-closing door(s) with 90° stay open feature.
   Magnetic door gasket(s) removable without tools for easy of cleaning
- R290 Refrigeration system holds 33°F to 41°F (0.5°C to 5°C) for the best in food preservation.
- Electronic control system:
   Adjustable temperature set point and defrost frequency
   Error codes to diagnose service issues
- Shelf: Adjustable, heavy duty PVC coated shelves.
- Standard heavy-duty casters make it easy to move and clean underneath
- Condensing unit access in front of cabinet, slides out for easy maintenance
- Insulated lid on prep units helps maintain food freshness.