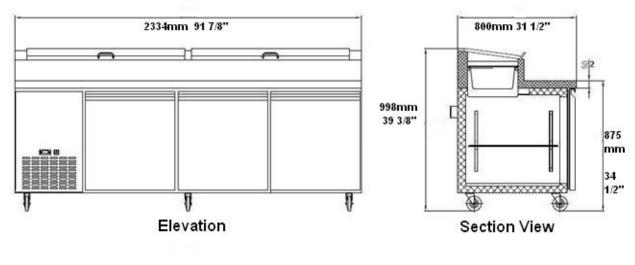

## Rough-In Data

Specifications subject to change without notice.

Chart dimensions rounded up to the nearest 1/8" (millimeters rounded up to next whole number).

|           |       |         | Cabinet Dimensions<br>(inches)<br>(mm) |               |               | CAP.<br>CU.FT. |      |          |      |              |
|-----------|-------|---------|----------------------------------------|---------------|---------------|----------------|------|----------|------|--------------|
| Model     | Doors | Shelves | L                                      | D             | Н             | LITER          | HP   | Voltage  | Amps | NEMA Config. |
| SPP-91-12 | 3     | 3       | 91-7/8<br>2334                         | 31-1/2<br>800 | 39-3/8<br>998 | 24.2<br>684    | 1/2+ | 115/60/1 | 7.2  | 5-15P        |