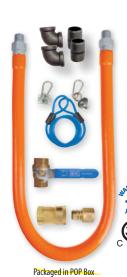

## **Gas Hose Connection Kit #9**

Packaged in POP Box

|     | <b>Inside Diameter</b> | Length | Gas Hose & Hardware |
|-----|------------------------|--------|---------------------|
|     | 1/2"                   | 24"    | BKG-GHC-5024-SCK9   |
|     | 1/2"                   | 36"    | BKG-GHC-5036-SCK9   |
|     | 1/2"                   | 48"    | BKG-GHC-5048-SCK9   |
|     | 1/2"                   | 60"    | BKG-GHC-5060-SCK9   |
|     | 1/2"                   | 72"    | BKG-GHC-5072-SCK9   |
|     | 3/4"                   | 24"    | BKG-GHC-7524-SCK9   |
|     | 3/4"                   | 36"    | BKG-GHC-7536-SCK9   |
|     | 3/4"                   | 48"    | BKG-GHC-7548-SCK9   |
|     | 3/4"                   | 60"    | BKG-GHC-7560-SCK9   |
| WAS | 3/4"                   | 72"    | BKG-GHC-7572-SCK9   |
| RS. | 1"                     | 24"    | BKG-GHC-10024-SCK9  |
| ®   | 1"                     | 36"    | BKG-GHC-10036-SCK9  |
| US  | 1"                     | 48"    | BKG-GHC-10048-SCK9  |
|     | 1"                     | 60"    | BKG-GHC-10060-SCK9  |
|     | 1"                     | 72"    | BKG-GHC-10072-SCK9  |
|     |                        |        |                     |

## Gas Hose Connection Kit **Parts List**

Swivel Pro™

90° Female **Elbows** 

Threaded **Nipples** 

**Restraining Cable** & Hardware

**Shut-Off Ball Valve** 

Quick Disconnect

90° Street **Elbows** 