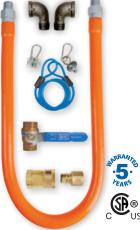

## Gas Hose Connection Kit #3

## Gas Hose Connection Kit **Parts List**

Swivel Pro™

90° Female **Elbows** 

Threaded **Nipples** 

**Restraining Cable** & Hardware

**Shut-Off Ball Valve** 

Quick Disconnect

90° Street **Elbows** 