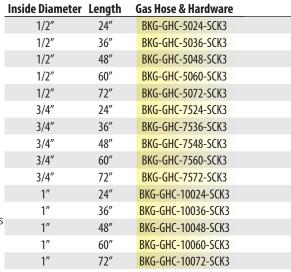

## Gas Hose Connection Kit #2

|         | <b>Inside Diameter</b> | Length | Gas Hose & Hardware |  |
|---------|------------------------|--------|---------------------|--|
|         | 1/2"                   | 24"    | BKG-GHC-5024-SCK2   |  |
|         | 1/2"                   | 36"    | BKG-GHC-5036-SCK2   |  |
|         | 1/2"                   | 48"    | BKG-GHC-5048-SCK2   |  |
|         | 1/2"                   | 60"    | BKG-GHC-5060-SCK2   |  |
|         | 1/2"                   | 72"    | BKG-GHC-5072-SCK2   |  |
|         | 3/4"                   | 24"    | BKG-GHC-7524-SCK2   |  |
|         | 3/4"                   | 36"    | BKG-GHC-7536-SCK2   |  |
|         | 3/4"                   | 48"    | BKG-GHC-7548-SCK2   |  |
|         | 3/4"                   | 60"    | BKG-GHC-7560-SCK2   |  |
| É       | 3/4"                   | 72"    | BKG-GHC-7572-SCK2   |  |
| •       | 1"                     | 24"    | BKG-GHC-10024-SCK2  |  |
| _       | 1″                     | 36"    | BKG-GHC-10036-SCK2  |  |
| ®<br>US | 1″                     | 48"    | BKG-GHC-10048-SCK2  |  |
|         | 1″                     | 60"    | BKG-GHC-10060-SCK2  |  |
|         | 1″                     | 72"    | BKG-GHC-10072-SCK2  |  |
|         |                        |        |                     |  |