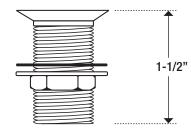

### **Specifications**

- 1/2" NPS male thread
- 1-1/4" flange size
- 1-1/2" long
- Fits 15/16" opening
- Locknut and washer included

### **Specifications**

- 1" NPS male thread
- 2" flange size
- 1-1/2" long
- Fits 1-3/8" opening
- Locknut and washer included