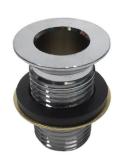

## Model 23-120 New Style Krowne Drain (1997 to 2016)

#### **Specifications**

- For 1-1/4" sink opening and all ice bins without cold plate
- Tapered Top
- 1" NPT male thread
- Locknut and washer included
- Uses 23-155 Overflow pipe