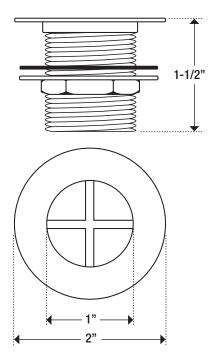

### Model 23-111 1" Nickel Plated **Brass Drain**

### **Specifications**

- 1" NPS male thread
- 2" flange size
- 1-1/2" long
- Fits 1-3/8" opening
- Locknut and washer included