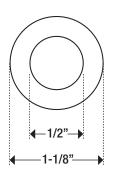

### **Specifications**

- 1/2" NPS male thread
- 1-1/4" flange size
- 1-1/2" long
- Fits 15/16" opening
- Locknut and washer included

### **Specifications**

- 1" NPS male thread
- 2" flange size
- 1-1/2" long
- Fits 1-3/8" opening
- Locknut and washer included