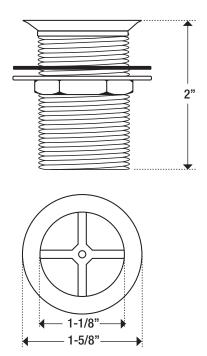

### Model 23-110 1/2" Nickel Plated **Brass Drain**

### **Specifications**

- 1/2" NPS male thread
- 1-1/4" flange size
- 1-1/2" long
- Fits 15/16" opening
- Locknut and washer included