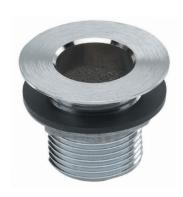

### Model 23-110 1/2" Nickel Plated **Brass Drain**

### **Specifications**

- 1/2" NPS male thread
- 1-1/4" flange size
- 1-1/2" long
- Fits 15/16" opening
- Locknut and washer included