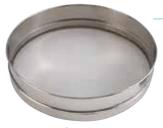

#### STAINLESS STEEL SIEVES

#### • #20 mesh

| ITEM   | DESCRIPTION (DIA X H) | UOM  | CASE |
|--------|-----------------------|------|------|
| SIV-10 | 10" x 3"              | Each | 1/6  |
| SIV-12 | 12" x 3"              | Each | 1/6  |
| SIV-14 | 14" x 3"              | Each | 1/6  |
| SIV-16 | 16" x 3"              | Each | 1/6  |