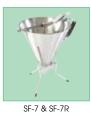

#### **CONFECTIONERY FUNNEL**

- Use to dispense a smooth flow of fondant, syrup, or prepared creams
- Spring valve feature allows for easy control with single-handed operation
- Comes with 3 nozzles: 4mm, 5mm, 6mm
- Rack sold separately

| 00- | ITEM  | DESCRIPTION        | UOM  | CASE |
|-----|-------|--------------------|------|------|
|     | SF-7  | Funnel, S/S        | Each | 1/8  |
| 4   | SF-7R | Rack for SF-7, S/S | Each | 1/24 |