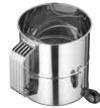

### ALUMINUM PANCAKE BATTER DISPENSER

- Dispense a consistent amount of batter
- \*88oz (11 cups) overall capacity
- 8 portion-control settings range from 1oz to 3oz
- 10-gauge high-grade aluminum body
- Long lasting parts prevent clogging and leaking

| 99- | ITEM    | DESCRIPTION            | UOM  | CASE  |
|-----|---------|------------------------|------|-------|
| 11  | APCD-6  | Pancake Dispenser, Alu | Each | 1/6   |
|     | APCD-6R | Rack for APCD-6        | Each | 12/48 |

APCD-6 & APCD-6R

APCD-6

APCD-6R