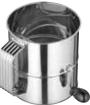

#### **CONFECTIONERY FUNNEL**

- Use to dispense a smooth flow of fondant, syrup, or prepared creams
- Spring valve feature allows for easy control with single-handed operation
- Comes with 3 nozzles: 4mm, 5mm, 6mm
- Rack sold separately

| 00- | ITEM  | DESCRIPTION        | UOM  | CASE |
|-----|-------|--------------------|------|------|
|     | SF-7  | Funnel, S/S        | Each | 1/8  |
| 4   | SF-7R | Rack for SF-7, S/S | Each | 1/24 |