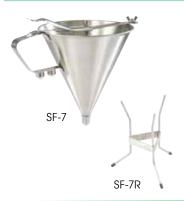

#### **CONFECTIONERY FUNNEL**

- Use to dispense a smooth flow of fondant, syrup, or prepared creams
- Spring valve feature allows for easy control with single-handed operation
- Comes with 3 nozzles: 4mm, 5mm, 6mm
- Rack sold separately

| 00- | ITEM  | DESCRIPTION        | UOM  | CASE |
|-----|-------|--------------------|------|------|
|     | SF-7  | Funnel, S/S        | Each | 1/8  |
| 4   | SF-7R | Rack for SF-7, S/S | Each | 1/24 |