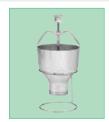

#### **CONFECTIONERY FUNNEL**

- Use to dispense a smooth flow of fondant, syrup, or prepared creams
- Spring valve feature allows for easy control with single-handed operation
- Comes with 3 nozzles: 4mm, 5mm, 6mm
- Rack sold separately

| 00- | ITEM  | DESCRIPTION        | UOM  | CASE |
|-----|-------|--------------------|------|------|
|     | SF-7  | Funnel, S/S        | Each | 1/8  |
| 4   | SF-7R | Rack for SF-7, S/S | Each | 1/24 |