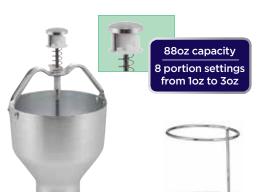

### ALUMINUM PANCAKE BATTER DISPENSER

- Dispense a consistent amount of batter
- \*88oz (11 cups) overall capacity
- 8 portion-control settings range from 1oz to 3oz
- 10-gauge high-grade aluminum body
- Long lasting parts prevent clogging and leaking

| 99- | ITEM    | DESCRIPTION            | UOM  | CASE  |
|-----|---------|------------------------|------|-------|
| 11  | APCD-6  | Pancake Dispenser, Alu | Each | 1/6   |
|     | APCD-6R | Rack for APCD-6        | Each | 12/48 |

APCD-6 & APCD-6R

APCD-6

APCD-6R