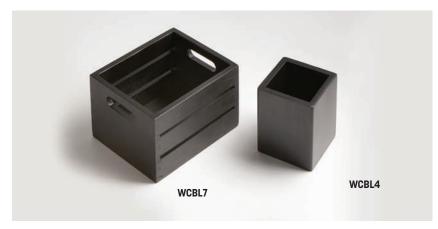

## **Caddies**

WCBL4 3 %" Sq. x 4 ¾" H

(9.8 x 12.1 cm)

WCBL7 71/2" L x 61/4" W x 43/4" H

(19.1 x 15.9 x 12.1 cm)