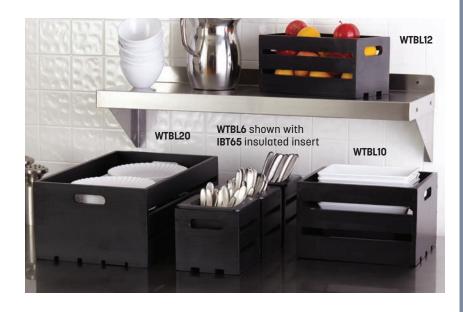

### Black Wood Crates and Caddies

### **Crates**

WTBL6 %-Size

> 6 1/4" L x 5 3/4" W x 5 3/4" H (15.9 x 14.6 x 14.6 cm)

WTBL12 ⅓-Size

> 12 1/4" L x 6 1/4" W x 6" H (31.1 x 15.9 x 15.2 cm)

WTBL10 Half-Size

10 1/4" L x 12 1/2" W x 8" H (26 x 31.8 x 20.3 cm)

WTBL20 Full-Size

20 ½" L x 12 ½" W x 8" H (52.1 x 31.8 x 20.3 cm)

## Beverage Inserts /! US

%-Size Insulated **IBT65** 

Insert for WTBL6

**IBT126** 1/3-Size Insulated Insert for WTBL12

Full-Size Polycarbonate **IBT200** Insert for WTBL20