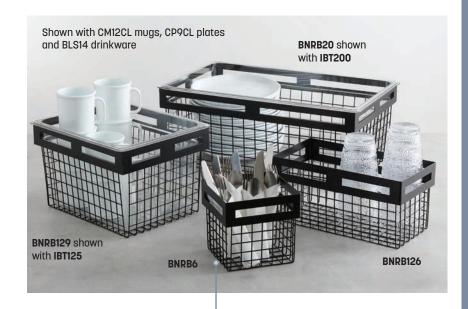

# **Black Twilight Nestable** Baskets (1)

Organizing, displaying and storing has never been so stylish. These nestable, power-house baskets do it all. Perfect for keeping cups and dinnerware in the perfect places in dining halls or for displaying point of purchase snack options. Even use with beverage inserts to serve and chill drinks!

**BNRB6** 1%-Size, 6 7/8" L x 6 3/8" W x 6" H

(17.5 x 16.2 x 15.2 cm)

BNRB126 1/3-Size, 12 1/2" L x 6 1/2" W x 6" H

(31.8 x 16.5 x 15.2 cm)

BNRB129 Half-Size, 12 1/8" L x 10" W x 8" H

(30.8 x 25.4 x 20.3 cm)

BNRB20 Full-Size, 20 3/8" L x 12 3/8" W x 8" H

(51.8 x 31.4 x 20.3 cm)

# Beverage Inserts

IBT65 1/6-Size Insulated

Insert for BNRB6

**IBT126** 1/3-Size Insulated

Insert for BNRB126

**IBT125** Half-Size Insulated

Insert for BNRB129

Full-Size Insulated **IBT200** 

Insert for BNRB20

AN EASY WAY TO ELEVATE **DINING HALL PRESENTATION** 