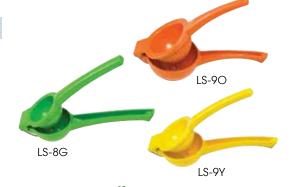

# HANDHELD CITRUS SQUEEZERS

# Extract all the juice without the rind, pulp or seeds.

- Aluminum with baked-on enamel coating
- Place citrus half with cut side down in juicer and extract
- Dishwasher safe, long lasting, won't absorb odors, as well as resistant to moisture, heat and stains

| ITEM  | DESCRIPTION | UOM  | CASE |
|-------|-------------|------|------|
| LS-8G | 2-1/2"Dia   | Each | 6/48 |
| LS-90 | 3-1/2"Dia   | Each | 9/36 |
| LS-9Y | 3"Dia       | Each | 6/48 |