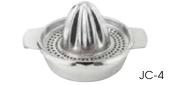

# STAINLESS STEEL MANUAL JUICE SQUEEZER

| ITEM | DESCRIPTION | UOM  | CASE |
|------|-------------|------|------|
| IC-4 | 5"Dia       | Fach | 2/   |