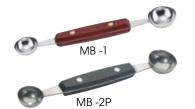

### Full tang riveted handles

| ITEM  | DESCRIPTION         | UOM  | CASE   |
|-------|---------------------|------|--------|
| MB-1  | 2-Sided, Wooden Hdl | Each | 24/240 |
| MB-2P | 2-Sided, PP HdI     | Each | 24/240 |