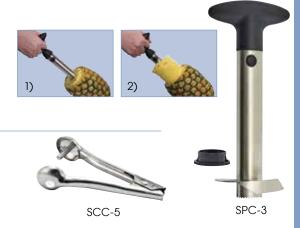

# HEAVY DUTY STAINLESS STEEL PINEAPPLE CORER

- Cores and rings pineapple with a simple twist, extracting fruit without eyes or peels
- Includes protective storage cap

| ITEM  | DESCRIPTION     | UOM  | CASE |   |
|-------|-----------------|------|------|---|
| SPC-3 | Pineapple Corer | Each | 6/24 | _ |

### STAINLESS STEEL CHERRY PITTER

- Quickly and easily remove cherry or olive pits
- Dishwasher safe

| ITEM  | DESCRIPTION | UOM  | CASE   |
|-------|-------------|------|--------|
| SCC-5 | 5-1/4" O.L. | Each | 12/144 |