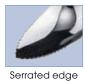

### STAINLESS STEEL GRAPEFRUIT SPOON

Serrated edge easily cuts into citrus fruits

| ITEM  | DESCRIPTION | UOM | CASE |
|-------|-------------|-----|------|
| SRS-6 | 6-1/4" O.L. | Doz | 1/25 |