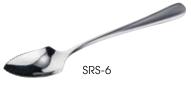

### STAINLESS STEEL GRAPEFRUIT SPOON

Serrated edge easily cuts into citrus fruits

| ITEM  | DESCRIPTION | UOM | CASE |
|-------|-------------|-----|------|
| SRS-6 | 6-1/4" O.L. | Doz | 1/25 |