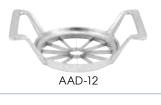

# ALUMINUM APPLE HAND-PRESS SLICER

Wedge and core with a single press

| ITEM   | DESCRIPTION | UOM  | CASE  |
|--------|-------------|------|-------|
| AAD-12 | 4-3/8"Dia   | Each | 12/48 |

2 pieces per pack