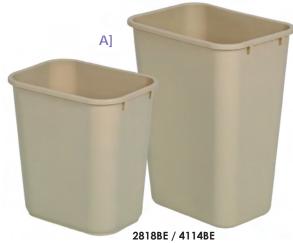

## **WASTEBASKETS**

A] COMMERCIAL PLASTIC WASTEBASKET
The low profile and sleek, attractive design of these wastebaskets make them the right choice for a variety of applications such as classroom, office, commercial and institutional use.

1358 Colors: Black [BK], Brown [BN], Grey [GY]

2818 Colors: Beige [BE], Black [BK], Brown [BN], Grey [GY]

4114 Colors: Beige [BE], Black [BK], Grey [GY]

| Item # | Size / Shape        | Dimensions                                                                                               | Case<br>Pack |
|--------|---------------------|----------------------------------------------------------------------------------------------------------|--------------|
| 1358   | 135/8 qt. Rectangle | 11³/8″ x 8″ x 12″ H                                                                                      | 12           |
| 2818   | 281/8 qt. Rectangle | 14 <sup>3</sup> / <sub>8</sub> " x 10 <sup>1</sup> / <sub>4</sub> " x 15" H                              | 12           |
| 4114   | 411/4 qt. Rectangle | 15 <sup>1</sup> / <sub>2</sub> " x 11 <sup>1</sup> / <sub>2</sub> " x 19 <sup>3</sup> / <sub>4</sub> " H | 12           |