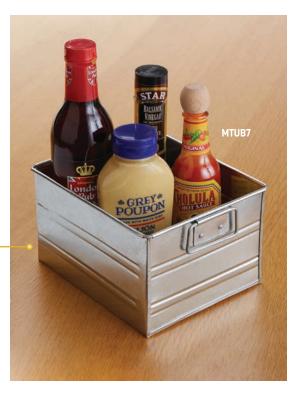

## Galvanized Condiment Caddy 🚺

We made these metallic caddies extra deep to make topple-proof transport a cinch.

MTUB7 7" L x 5 ¾" W x 4" H (17.8 x 14.6 x 10.2 cm)

COMPLETE THE LOOK WITH OUR GALVANIZED TUBS ON PG. 80