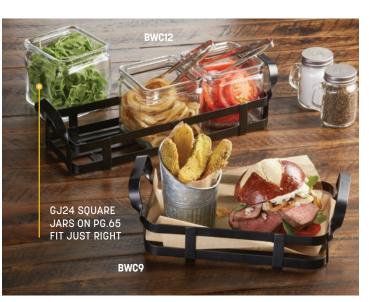

## Rectangular Condiment Racks 🚺

Though we designed them for condiments, these racks double as stages for sandwiches.

**BWC9** 9" L x 6" W x 3 ½" H (22.9 x 15.2 x 8.9 cm)

**BWC12** 12 <sup>3</sup>/<sub>4</sub>" L x 4 <sup>3</sup>/<sub>8</sub>" W x 3 <sup>1</sup>/<sub>2</sub>" H (32.4 x 11.1 x 8.9 cm)