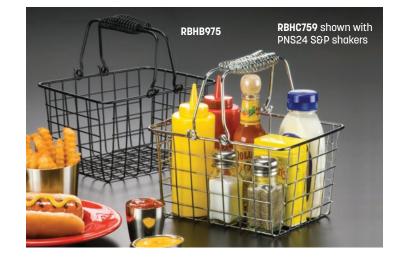

## Rectangular Shopping Baskets 🚺 🕘

Keep condiments and napkins handy with these charming double-handed baskets.

**RBHB975** Black 9" L x 7" W x 5" H (22.9 x 17.8 x 12.7 cm)

**RBHC759** Chrome 9" L x 7" W x 5" H (22.9 x 17.8 x 12.7 cm)