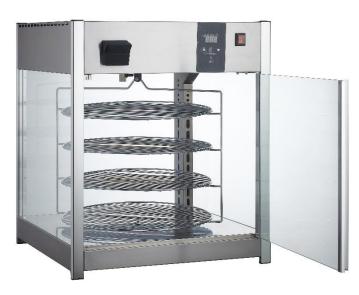

BMPW418 Pizza Warmer with Door Open

Due to continuous product improvement, specifications are subject to change without notice. Visit <u>www.BakeMax.com</u> for up to date product information.