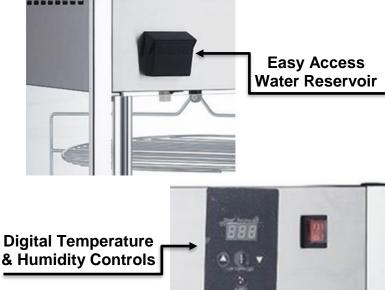

## New Titan Series Pizza Warmer

Brilliantly display your pizzas and increase impulse sales with the BakeMax BMPW418 Titan Series Pizza Warmer. Designed with a stainless-steel construction and able to hold (4) 18" Pizzas on its rotational chrome plated shelves. Keep your pizza at the ideal temperature with digital temperature and humidity controls and show it off with interior florescent lighting. This unit is great for any pizza shop or concession stand.

## Features:

- Stainless steel construction
- 4 tier rotational chrome plated shelves (holds 18" Pizzas).
- Digital temperature control that ranges from 30-90°C (86-194°F)
- Adjustable humidity control
- Tempered glass door and side panels.
- Interior florescent lighting
- Exterior Dimensions (WDH): 25 1/2" x 23 3/4" x 27 3/4"
- 120v / 15 Amps / 1700 watts / 60Hz / 1Ph
- Nema 5-15P Plug
- Net Weight 71 lb / 32 kg
- Packaged Dimensions (WDH): 28" x 28" x 30"
- Packaged Weight 78 lb