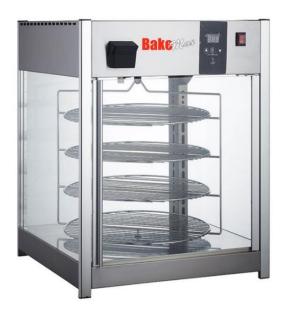

## New Titan Series Pizza Warmer

Brilliantly display your pizzas and increase impulse sales with the BakeMax BMPW418 Titan Series Pizza Warmer. Designed with a stainless-steel construction and able to hold (4) 18" Pizzas on its rotational chrome plated shelves. Keep your pizza at the ideal temperature with digital temperature and humidity controls and show it off with interior florescent lighting. This unit is great for any pizza shop or concession stand.

## Features:

- Stainless steel construction
- 4 tier rotational chrome plated shelves (holds 18" Pizzas).
- Digital temperature control that ranges from 30-90°C (86-194°F)
- Adjustable humidity control
- Tempered glass door and side panels.
- Interior florescent lighting
- Exterior Dimensions (WDH): 25 1/2" x 23 3/4" x 27 3/4"
- 120v / 15 Amps / 1700 watts / 60Hz / 1Ph
- Nema 5-15P Plug
- Net Weight 71 lb / 32 kg
- Packaged Dimensions (WDH): 28" x 28" x 30"
- Packaged Weight 78 lb