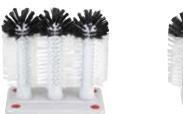

### **GLASS WASHER BRUSHES**

- Synthetic bristles gently & throughly clean glassware
- Base with suction feet holds securely to slippery surfaces
- Dishwasher safe

| ITEM     | DESCRIPTION         | UOM  | CASE  |
|----------|---------------------|------|-------|
| GWB-3    | 3 Brushes with Base | Each | 1/12  |
| GWB-3-BR | Brush for GWB-3     | Each | 1/100 |

GWB-3-BR

New Item