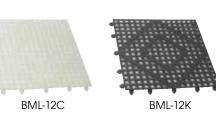

### INTERLOCKING LIGHTWEIGHT BAR MATS

UOM

Each

Each

CASE

12

12

Mats measure 12" x 12"

BM-327K

| ITEM    | DESCRIPTION | UOM  | CASE  |
|---------|-------------|------|-------|
| BML-12C | Clear       | Each | 12/24 |
| BML-12K | Dark Smoke  | Each | 12/24 |

NSF. BM-327K

**BML-SERIES** 

**NSF** 