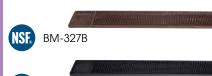

Cuts easily to fit any counter shape

Dishwasher safe

BAR RAIL SPILL MATS
Measures 3-1/4" x 27"

DESCRIPTION

Brown, NSF

Black, NSF

ITEM

BM-327B

BM-327K

| ITEM    | DESCRIPTION | UOM  | CASE  |
|---------|-------------|------|-------|
| BML-12C | Clear       | Each | 12/24 |
| BML-12K | Dark Smoke  | Each | 12/24 |

NSF. BM-327K

**BML-SERIES** 

**NSF** 