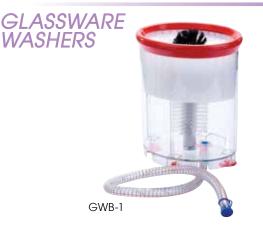

## BEER MUG WASHER

Long-lasting nylon bristles are tough on grime, but won't scratch or damage glass. The four suction-feet hold firm to surfaces while in use. Space-saving.

UOM

Each

CASE

12/48

Each 12/48

- Features a center vertical brush with additional scrubbeing bristles along the inner sides
- Oval shape accommodates a beer mug & the handle
- Dirty water can be drained through detachable hose
- Durable plastic construction at space-saving size

| ITEM  | DESCRIPTION       | UOM  | CASE |
|-------|-------------------|------|------|
| GWB-1 | Manual Mug Washer | Each | 1/6  |

GWB-3