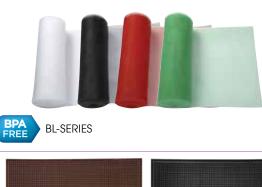

# BAR LINERS & SERVICE MATS

## BAR LINERS

#### Roll measures 2'W x 40'L

| ITEM    | DESCRIPTION | UOM  | CASE |
|---------|-------------|------|------|
| BL-240C | Clear       | Roll | 2    |
| BL-240G | Green       | Roll | 2    |
| BL-240K | Black       | Roll | 2    |
| BL-240R | Red         | Roll | 2    |
| BL-240W | White       | Roll | 2    |