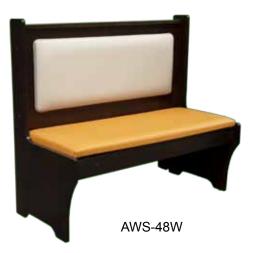

## Ship in 15 business days

\*Featured Vinyl Color: Back: Clay IND-8630; Seat: Tsunami ARM-126-M

\*Featured Vinyl Color: Seat: Taupe ATS-1805

| Model #        | Туре   |  |  | Lb. |
|----------------|--------|--|--|-----|
| AWS-48 (W,DM)  | Single |  |  | 85  |
| AWD-48 (W, DM) | Double |  |  | 142 |
| AWS-72 (DM)    | Single |  |  | 111 |
| AWD-72 (DM)    | Double |  |  | 183 |

•Color Options: Walnut, Dark Mahogany. 72" L Booth only comes in Dark Mahogany.

\*Shown with wood only