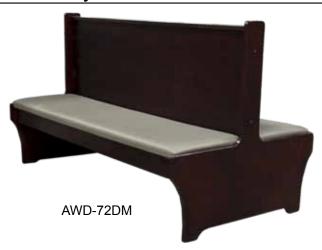

## Ship in 15 business days

\*Featured Vinyl Color: Back: Clay IND-8630; Seat: Tsunami ARM-126-M

\*Featured Vinyl Color: Seat: Taupe ATS-1805

| Model #        | Туре   |  |  | Lb. |
|----------------|--------|--|--|-----|
| AWS-48 (W,DM)  | Single |  |  | 85  |
| AWD-48 (W, DM) | Double |  |  | 142 |
| AWS-72 (DM)    | Single |  |  | 111 |
| AWD-72 (DM)    | Double |  |  | 183 |

•Color Options: Walnut, Dark Mahogany. 72" L Booth only comes in Dark Mahogany.

\*Shown with wood only