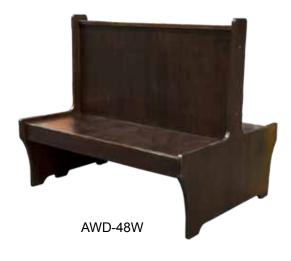

## Ship in 15 business days

\*Featured Vinyl Color: Back: Clay IND-8630; Seat: Tsunami ARM-126-M

\*Featured Vinyl Color: Seat: Taupe ATS-1805

| Model #        | Туре   |  |  | Lb. |
|----------------|--------|--|--|-----|
| AWS-48 (W,DM)  | Single |  |  | 85  |
| AWD-48 (W, DM) | Double |  |  | 142 |
| AWS-72 (DM)    | Single |  |  | 111 |
| AWD-72 (DM)    | Double |  |  | 183 |

•Color Options: Walnut, Dark Mahogany. 72" L Booth only comes in Dark Mahogany.

\*Shown with wood only