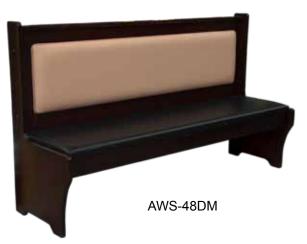

## Ship in 15 business days

\*Featured Vinyl Color: Back: Clay IND-8630; Seat: Tsunami ARM-126-M

\*Featured Vinyl Color: Seat: Taupe ATS-1805

| Model #        | Туре   |  |  | Lb. |
|----------------|--------|--|--|-----|
| AWS-48 (W,DM)  | Single |  |  | 85  |
| AWD-48 (W, DM) | Double |  |  | 142 |
| AWS-72 (DM)    | Single |  |  | 111 |
| AWD-72 (DM)    | Double |  |  | 183 |

•Color Options: Walnut, Dark Mahogany. 72" L Booth only comes in Dark Mahogany.

\*Shown with wood only