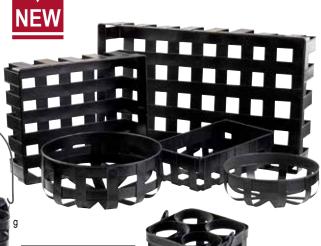

- · Black Galvanized Steel
- Half size and full-size baskets fits in black Grab & Go displays
- · Hand wash only

|    | Item                                        | Description                                                                              | Min Order | List<br>Price (\$) |
|----|---------------------------------------------|------------------------------------------------------------------------------------------|-----------|--------------------|
|    | FORGE COLLECTION™-STEEL (GALVANIZED), BLACK |                                                                                          |           |                    |
| a. | 11692 ►                                     | Round, 8" dia x 2¾"                                                                      | 1 ea      | 6.50 ea            |
| b. | 11693 ►                                     | Round, 101/4" dia x 4"                                                                   | 1 ea      | 9.50 ea            |
| C. | 11694 ►                                     | Rectangular, 10¼ x 6½ x 3¼"                                                              | 1 ea      | 7.00 ea            |
| d. | 11695 ▶                                     | Rectangular, 12¾ x 10½ x 4¼", Half Size,<br>Fits on Grab & Go Display                    | 1 ea      | 26.00 ea           |
| e. | 11696 ▶                                     | Rectangular, 20¾ x 12¾ x 4¼", Full Size, Fits on Grab & Go Display                       | 1 ea      | 44.00 ea           |
| f. | 11846 ►                                     | Caddy, Holds (4) 63 mm bottles 23/4" dia bottles, 71/4 x 7 x 63/4" (71/4" Handle Height) | 1 ea      | 16.00 ea           |
| g. | 11847 ▶                                     | Caddy, Holds (6) 63 mm bottles 23/4" dia bottles, 9/6 x 71/4 x 63/4" (8" Handle Height)  | 1 ea      | 24.00 ea           |