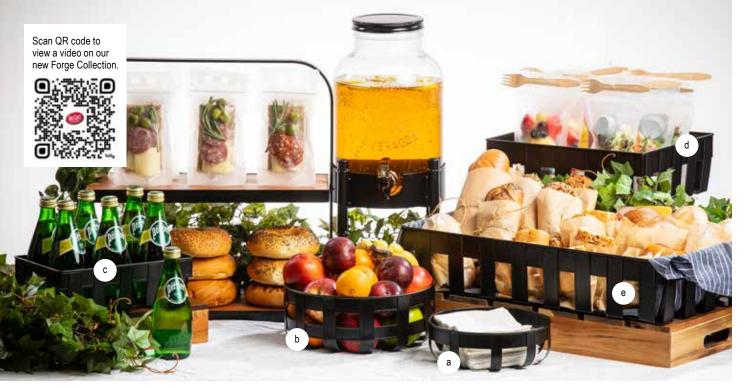

## FORGE COLLECTION™ BASKETS & CADDIES

Perfect baskets for indoor and outdoor service that provide rustic style to your tabletop or buffet. They can also be used for grab & go service as well as placing a liner inside for tabletop service.

- · Black Galvanized Steel
- Half size and full-size baskets fits in black Grab & Go displays
- · Hand wash only

|    | Item                                        | Description                                                                              | Min Order | List<br>Price (\$) |
|----|---------------------------------------------|------------------------------------------------------------------------------------------|-----------|--------------------|
|    | FORGE COLLECTION™-STEEL (GALVANIZED), BLACK |                                                                                          |           |                    |
| a. | 11692 ►                                     | Round, 8" dia x 2¾"                                                                      | 1 ea      | 6.50 ea            |
| b. | 11693 ►                                     | Round, 101/4" dia x 4"                                                                   | 1 ea      | 9.50 ea            |
| C. | 11694 ►                                     | Rectangular, 10¼ x 6½ x 3¼"                                                              | 1 ea      | 7.00 ea            |
| d. | 11695 ▶                                     | Rectangular, 12¾ x 10½ x 4¼", Half Size,<br>Fits on Grab & Go Display                    | 1 ea      | 26.00 ea           |
| e. | 11696 ▶                                     | Rectangular, 20¾ x 12¾ x 4¼", Full Size, Fits on Grab & Go Display                       | 1 ea      | 44.00 ea           |
| f. | 11846 ►                                     | Caddy, Holds (4) 63 mm bottles 23/4" dia bottles, 71/4 x 7 x 63/4" (71/4" Handle Height) | 1 ea      | 16.00 ea           |
| g. | 11847 ▶                                     | Caddy, Holds (6) 63 mm bottles 23/4" dia bottles, 9/6 x 71/4 x 63/4" (8" Handle Height)  | 1 ea      | 24.00 ea           |