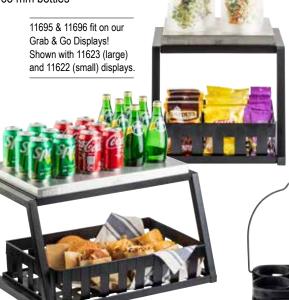

- · Black Galvanized Steel
- Half size and full-size baskets fits in black Grab & Go displays
- · Hand wash only

|    | Item                                        | Description                                                                              | Min Order | List<br>Price (\$) |
|----|---------------------------------------------|------------------------------------------------------------------------------------------|-----------|--------------------|
|    | FORGE COLLECTION™-STEEL (GALVANIZED), BLACK |                                                                                          |           |                    |
| a. | 11692 ►                                     | Round, 8" dia x 2¾"                                                                      | 1 ea      | 6.50 ea            |
| b. | 11693 ►                                     | Round, 101/4" dia x 4"                                                                   | 1 ea      | 9.50 ea            |
| C. | 11694 ►                                     | Rectangular, 10¼ x 6½ x 3¼"                                                              | 1 ea      | 7.00 ea            |
| d. | 11695 ▶                                     | Rectangular, 12¾ x 10½ x 4¼", Half Size,<br>Fits on Grab & Go Display                    | 1 ea      | 26.00 ea           |
| e. | 11696 ▶                                     | Rectangular, 20¾ x 12¾ x 4¼", Full Size, Fits on Grab & Go Display                       | 1 ea      | 44.00 ea           |
| f. | 11846 ►                                     | Caddy, Holds (4) 63 mm bottles 23/4" dia bottles, 71/4 x 7 x 63/4" (71/4" Handle Height) | 1 ea      | 16.00 ea           |
| g. | 11847 ▶                                     | Caddy, Holds (6) 63 mm bottles 23/4" dia bottles, 9/6 x 71/4 x 63/4" (8" Handle Height)  | 1 ea      | 24.00 ea           |