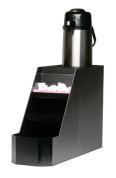

## **AIRPOT DISPLAYS**

Our **Wire Racks** and **Airpot Stands** are two great options when putting a display together. The Wire Racks include removable black drip trays for easy cleanup. Try clipping the double and triple racks together to set up five airpots. The Airpot Stands can also clip together. They are constructed from a lightweight black styrene plastic, and feature removable grates that are super easy to clean.

## Wire Rack Replacement Parts: Drip trays

APR2BLC 20" X 13" X 9" Double Airpot Rack

APR3BLC 22" X 14" X 13" Triple Airpot Rack

APS1CBL 7.75" X 24.25" X 16" Single Airpot Stand

APS2BL 7.75" X 24.25" X 16.25" Double Airpot Stand