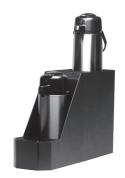

## **AIRPOT DISPLAYS**

Our **Wire Racks** and **Airpot Stands** are two great options when putting a display together. The Wire Racks include removable black drip trays for easy cleanup. Try clipping the double and triple racks together to set up five airpots. The Airpot Stands can also clip together. They are constructed from a lightweight black styrene plastic, and feature removable grates that are super easy to clean.

## Wire Rack Replacement Parts: Drip trays

APR2BLC 20" X 13" X 9" Double Airpot Rack

APR3BLC 22" X 14" X 13" Triple Airpot Rack

APS1CBL 7.75" X 24.25" X 16" Single Airpot Stand

APS2BL 7.75" X 24.25" X 16.25" Double Airpot Stand