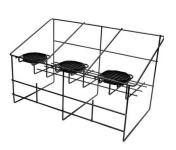

## **AIRPOT DISPLAYS**

Our **Wire Racks** and **Airpot Stands** are two great options when putting a display together. The Wire Racks include removable black drip trays for easy cleanup. Try clipping the double and triple racks together to set up five airpots. The Airpot Stands can also clip together. They are constructed from a lightweight black styrene plastic, and feature removable grates that are super easy to clean.

## Wire Rack Replacement Parts: Drip trays

APR2BLC 20" X 13" X 9" Double Airpot Rack

APR3BLC 22" X 14" X 13" Triple Airpot Rack

APS1CBL 7.75" X 24.25" X 16" Single Airpot Stand

APS2BL 7.75" X 24.25" X 16.25" Double Airpot Stand