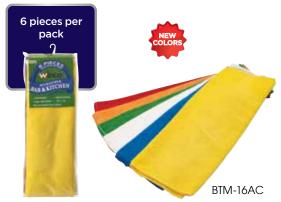

# MICROFIBER TOWELS

Removes more bacteria than regular cotton cleaning cloths. Each pack includes hanging hook.

- Lightweight, absorbent, and quick drying
- ◆ BTM-16AC: yellow, blue, white, green, orange, red
- 6 towels per pack

|   | ITEM     | DESCRIPTION     | UOM  | CASE |
|---|----------|-----------------|------|------|
|   | BTM-16AC | Assorted Colors | Pack | 1/20 |
| # | BTM-16B  | Blue            | Pack | 1/20 |
|   | BTM-16G  | Green           | Pack | 1/20 |
|   | BTM-16R  | Red             | Pack | 1/20 |
|   | BTM-16W  | White           | Pack | 1/20 |