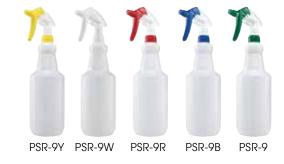

#### PLASTIC SPRAY BOTTLES

Durable easy-spray color-coded bottles for effective spot cleaning and sanitizing.

- ♦ Adjustable spray nozzle with two settings: Mist and Stream
- ♦ Easy-read gradation marks indicate capacity level
- Use with cleaning and chemical solutions

| ITEM   | DESCRIPTION           | UOM  | CASE |
|--------|-----------------------|------|------|
| PSR-9  | Green, 28 oz (828ml)  | Each | 50   |
| PSR-9B | Blue, 28 oz (828ml)   | Each | 50   |
| PSR-9R | Red, 28 oz (828ml)    | Each | 50   |
| PSR-9W | White, 28 oz (828ml)  | Each | 50   |
| PSR-9Y | Yellow, 28 oz (828ml) | Each | 50   |