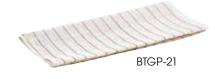

#### COTTON GLASS POLISHING TOWEL

- ◆ Absorbent 100% cotton
- Lint-free and non-abrasive, gentle on glassware & non-streaking
- Effectively picks up dirt and dust
- Red stripe towel can be designated for a specific station or to prevent cross-contamination

| ITEM    | DESCRIPTION | UOM | CASE  |  |
|---------|-------------|-----|-------|--|
| BTGP-21 | 16" x 29"   | Doz | 10/20 |  |