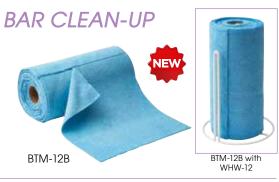

# MICROFIBER TOWEL ROLL & HOLDER

At a moment's notice, tear individual microfiber towels right from a compact towel roll.

- Quick access, quick dispensing, space efficient
- ♦ Non-scratch and lint-free
- ◆ 12" x 12" sheets; 50 sheets per roll

| þ | ITEM    | DESCRIPTION         | UOM  | CASE |
|---|---------|---------------------|------|------|
| • | BTM-12B | Blue Towel Roll     | Pack | 12   |
|   | WHW-12  | Towel Holder, White | Each | 6/24 |