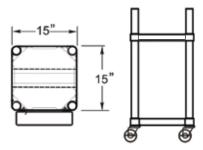

## **Rice Warmer Cart**

Holds a large rice warmer/ cooker (up to 110 cups / Ø16-1/2")

- Both shelves are adjustable
- Adjustable ABS bullet feet
- Shipped knock-down, easy to assemble and clean

KP4113 (4" w/ brake)

| Item No. | Dimension (in) | Load Cap. (lb) Top Shelf/ Under shelf | G. W. (lb) |
|----------|----------------|---------------------------------------|------------|
| ES-RC15  | 15 x 15 x 32   | 130 / 90                              | 28         |