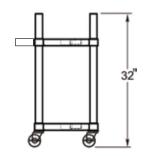

## **Rice Warmer Cart**

Holds a large rice warmer/ cooker (up to 110 cups / Ø16-1/2")

- Both shelves are adjustable
- Adjustable ABS bullet feet
- Shipped knock-down, easy to assemble and clean

KP4113 (4" w/ brake)

| Item No. | Dimension (in) | Load Cap. (lb) Top Shelf/ Under shelf | G. W. (lb) |
|----------|----------------|---------------------------------------|------------|
| ES-RC15  | 15 x 15 x 32   | 130 / 90                              | 28         |