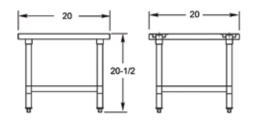

## **Rice Cooker Stand**

Optional Caster KS6113 (6" w brake)

- S/S top, galvanized leg, under-shelf, and gussets are standard
- Top reinforced with welded on "hat" channel frame
- Adjustable ABS bullet feet
- Shipped knock-down, easy to assemble and clean

| ES-RC20 20 x 20 x 20-1/2 150 / 110 | 23 |  |
|------------------------------------|----|--|