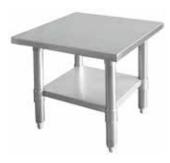

## **Rice Cooker Stand**

Optional Caster KS6113 (6" w brake)

- S/S top, galvanized leg, under-shelf, and gussets are standard
- Top reinforced with welded on "hat" channel frame
- Adjustable ABS bullet feet
- Shipped knock-down, easy to assemble and clean

| ES-RC20 20 x 20 x 20-1/2 150 / 110 | 23 |  |
|------------------------------------|----|--|