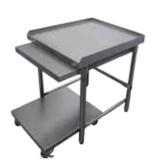

## Rice Cooker Stand w/ Dolly

KP4112 (side brake)

- 200 lb loading capacity on top
- Sliding shelving which extends a full 16 inches
- 4" casters dolly is able to support up to 150 lb
- Easy to assemble and clean
- Shipped knock-down

|                                           | elf/ Under shelf G. W. (lb) | Load Cap. (lb) Top Shelf/ Under | Dimension (in) | Item No.  |
|-------------------------------------------|-----------------------------|---------------------------------|----------------|-----------|
| ES-RC3024   24 x 30 x 29   200 / 100   62 | 62                          | 200 / 100                       | 24 x 30 x 29   | ES-RC3024 |