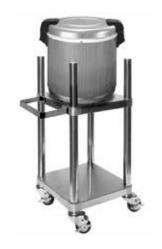

## Rice Cooker Stand w/ Dolly

KP4112 (side brake)

- 200 lb loading capacity on top
- Sliding shelving which extends a full 16 inches
- 4" casters dolly is able to support up to 150 lb
- Easy to assemble and clean
- Shipped knock-down